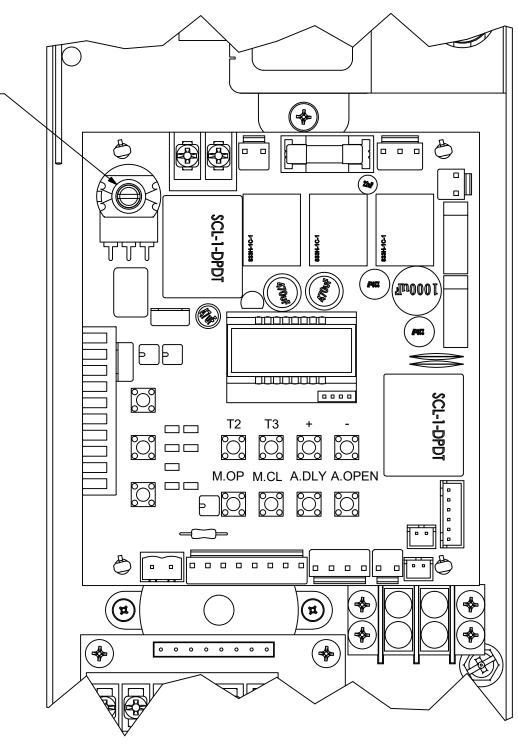

## **CONTROLLER SETTINGS**

1. Connect the battery to the battery connector. display value. See table for correct value.

- to turn on.

critical. This will be adjusted in the field. 10. Disconnect the ALARM wires.

11. Press the Green LED button to turn off power. The green LED will turn off. 12. Disconnect the battery from the battery connector.

| SETTING         | VALUE          |
|-----------------|----------------|
| T2              | 10             |
| Т3              | 6              |
| A.OPEN          | ON             |
| M.OP            | ON             |
| A.DLY           | ON             |
| TORQUE ADJUSTOR | TURNED HALFWAY |
|                 |                |

2. Press the green button to power the unit. The green LED will turn on.

3. Connect the ALARM wires to bring the controller out of Alarm state.

4. Check that timers T2 and T3 are set appropriately. Press each button to

5. If required, set the timers T2 and T3 by doing the following:

a. Press and Hold T2 or T3 for 5 seconds. Display will flash.

b. Press + or - unit to increase or decrease time.

c. Press the T2 or T3 button again to save the setting.

6. Ensure A.OPEN is ON. LED will be lit. If not lit, press and hold for 5 seconds

7. Ensure M.OP is ON. LED will be lit. If not lit, press to turn on.

8. Ensure A.DLY is ON. LED will be lit. If not lit, press to turn on.

9. Turn speed adjustor to approximately the halfway point. Exact position is not

| , |  |
|---|--|

| CORNELLCOOKSON                  | Unless otherwise specified,<br>dimensions are in inches &<br>tolerances are: | NOTICE: Confidential / Proprietary<br>information of CornellCookson, LLC is<br>contained herein and may not be disclosed,<br>used, duplicated, made available, or |       |        |        |  |  |
|---------------------------------|------------------------------------------------------------------------------|-------------------------------------------------------------------------------------------------------------------------------------------------------------------|-------|--------|--------|--|--|
| MOUNTAINTOP, PA<br>GOODYEAR, AZ | 0.000 = +/- 0.031<br>FRACTIONAL = +/- 1/32<br>ANGLES = +/- 1 DEG             | distributed without prior consent. Failure to<br>observe this notice may result in liability for<br>any damages and losses resulting<br>therefrom. 08/02/2019     |       |        |        |  |  |
| ΓLE:                            |                                                                              | BY:                                                                                                                                                               | SIZE: | SCALE: | SHEET: |  |  |
| VKB CONTROLLER SETTINGS,<br>SSE |                                                                              |                                                                                                                                                                   | В     | 1/4    | 1 /1   |  |  |
|                                 |                                                                              |                                                                                                                                                                   | MA    | 0222   |        |  |  |