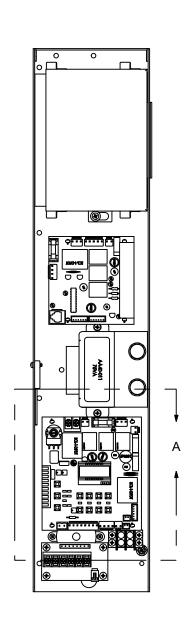

SPEED

ADJUSTOR

DETAIL A SCALE 1/1

9. Turn speed adjustor to approximately the halfway point. Exact position is not

| , |  |
|---|--|

| CORNELLCOOKSON                  | Unless otherwise specified,<br>dimensions are in inches &<br>tolerances are: | NOTICE: Confidential / Proprietary<br>information of CornellCookson, LLC is<br>contained herein and may not be disclosed,<br>used, duplicated, made available, or |       |        |        |  |  |
|---------------------------------|------------------------------------------------------------------------------|-------------------------------------------------------------------------------------------------------------------------------------------------------------------|-------|--------|--------|--|--|
| MOUNTAINTOP, PA<br>GOODYEAR, AZ | 0.000 = +/- 0.031<br>FRACTIONAL = +/- 1/32<br>ANGLES = +/- 1 DEG             | distributed without prior consent. Failure to<br>observe this notice may result in liability for<br>any damages and losses resulting<br>therefrom. 08/02/2019     |       |        |        |  |  |
| ΓLE:                            |                                                                              | BY:                                                                                                                                                               | SIZE: | SCALE: | SHEET: |  |  |
| VKB CONTROLLER SETTINGS,<br>SSE |                                                                              |                                                                                                                                                                   | В     | 1/4    | 1 /1   |  |  |
|                                 |                                                                              |                                                                                                                                                                   | MA    | 0222   |        |  |  |