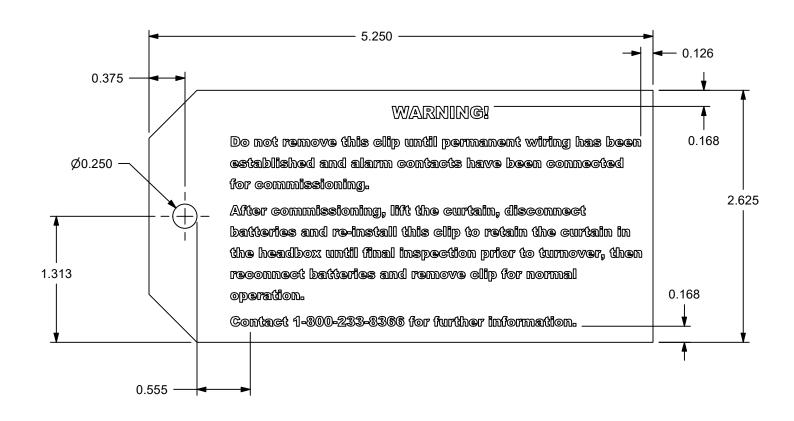

## NOTES:

- 1. HEADER TEXT IS SHOWN AT 1/8" (0.125"). BODY TEXT IS SHOWN AT 1/10" (0.1").
- 2. ALL TEXT IS BLACK HELVETICA FONT.
- 3. TAGS ARE PRE-WIRED.

| <u> </u> | 5. 17.00 7.1.2 1 T.2 17.1.25.                              |        |           |                                                                                                                                                    |                                                                                                                                                                                                                                                                                 |       |       |                 |  |  |  |  |  |
|----------|------------------------------------------------------------|--------|-----------|----------------------------------------------------------------------------------------------------------------------------------------------------|---------------------------------------------------------------------------------------------------------------------------------------------------------------------------------------------------------------------------------------------------------------------------------|-------|-------|-----------------|--|--|--|--|--|
| 1        | 158720                                                     | HP0706 | INSTALLAT | N TAG, SSE                                                                                                                                         |                                                                                                                                                                                                                                                                                 | 1     | EA    | 1,2,3           |  |  |  |  |  |
| ITEM     | EM PART# DWG#                                              |        |           | DESCRIPTION                                                                                                                                        | QTY                                                                                                                                                                                                                                                                             | UM    | NOTE  |                 |  |  |  |  |  |
| СО       | CORNELL COOKSON  MOUNTAINTOP, PA GOODYEAR, AZ GASTONIA, NC |        |           | Unless otherwise specified,<br>dimensions are in inches &<br>tolerances are:<br>0.000 = +/- 0.031<br>FRACTIONAL = +/- 1/32<br>ANGLES = +/- 1/2 DEG | NOTICE: Confidential / Proprietary information of CIWE is contained herein ar may not be disclosed, used, duplicated, made available, or distributed without prio consent. Failure to observe this notice ma result in liability for any damages and losse resulting therefrom. |       |       |                 |  |  |  |  |  |
| TITLE:   | TLE: INSTALLATION TAG, SSE                                 |        |           |                                                                                                                                                    |                                                                                                                                                                                                                                                                                 | SIZE: | 1 / 1 | SHEET:<br>1 / 1 |  |  |  |  |  |
|          |                                                            |        |           |                                                                                                                                                    | HP0706                                                                                                                                                                                                                                                                          |       |       |                 |  |  |  |  |  |