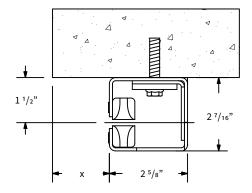

#### **FACE OF WALL**

Typical masonry wall construction.

#### **FACE OF WALL WITH TUBES**

Used when wall structure is uneven or insufficient. Guides are mounted to the tubes, which are attached to floor and overhead structure.

x =setback. Typically 1/2", may be more based on wind load requirements.