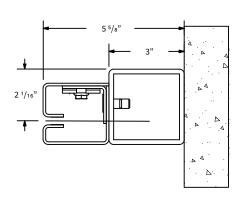

# **BETWEEN JAMBS WITH 3" TUBES**

Used when there is uneven or insufficient wall structure. Guides are mounted to the tubes, which are attached to floor and overhead structure.