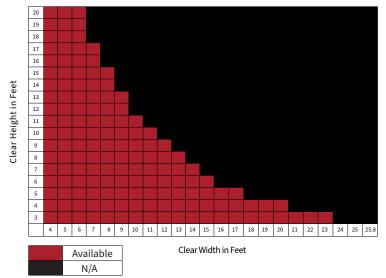

# STEELWEAVE™ METAL MESH GRILLE

Model EAG 10V - Aesthetic Reveal Model

# **COMPONENT DIMENSIONS - TIGRIS CURTAIN**





The dimensions on this sheet are provided as a guide for the Tigris curtain. The dimensions for the Lago curtain may be slightly smaller. Please visit <a href="https://www.cornelliron.com/drawings">www.cornelliron.com/drawings</a> to generate drawings on demand with exact dimensions.

# TUBE MOTOR AVAILABILITY



# STANDARD PATTERNS



<sup>\*</sup>Lago curtain widths larger than 19 feet may require additional lead time and cost.

# ROLLING GRILLES STEELWEAVE™ METAL MESH GRILLE Model EAG 10V - Aesthetic Reveal

### STAINLESS STEEL GUIDE CONSTRUCTION OPTIONS

#### **FACE OF WALL**

Typical masonry wall construction.

#### **FACE OF WALL**

Typical steel jambs.

#### **FACE OF WALL WITH TUBES**

Used when wall structure is uneven or insufficient. Guides are mounted to the tubes, which are attached to floor and overhead structure.



x =setback. Typically 1/2", may be more based on wind load requirements.





# **BETWEEN JAMBS WITH 3" TUBES**

Used when there is uneven or insufficient wall structure. Guides are mounted to the tubes, which are attached to floor and overhead structure.



# **BETWEEN