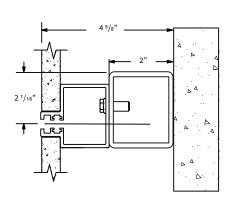

#### **FACE OF WALL**

Typical masonry wall construction.

#### **FACE OF WALL WITH TUBES**

Used when wall structure is uneven or insufficient. Guides are mounted to the tubes, which are attached to floor and overhead structure.

x =setback. Typically 1/2", may be more based on wind load requirements.