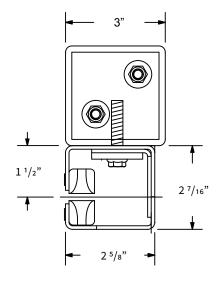

# **BETWEEN JAMBS WITH 2" TUBES**

Used when wall structure is uneven or insufficient with limited space. Guides are mounted to the tubes, which are attached to floor and overhead structure.