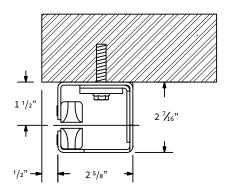

be slightly smaller. Please visit <a href="https://www.cornelliron.com/drawings">www.cornelliron.com/drawings</a> to generate drawings on demand with exact dimensions.

# TUBE MOTOR AVAILABILITY



# STANDARD PATTERNS



<sup>\*</sup>Lago curtain widths larger than 19 feet may require additional lead time and cost.

# ROLLING GRILLES STEELWEAVE™ METAL MESH GRILLE Model EAG 10V - Aesthetic Reveal

### STAINLESS STEEL GUIDE CONSTRUCTION OPTIONS

#### **FACE OF WALL**

Typical masonry wall construction.

#### **FACE OF WALL**

Typical steel jambs.

#### **FACE OF WALL WITH TUBES**

Used when wall structure is uneven or insufficient. Guides are mounted to the tubes, which are attached to floor and overhead structure.



x =setback. Typically 1/2", may be more based on wind load requirements.





# **BETWEEN JAMBS WITH 3" TUBES**

Used when there is uneven or insufficient wall structure. Guides are mounted to the tubes, which are attached to floor and overhead structure.



# **BETWEEN JAMBS WITH 2" TUBES**

Used when wall structure is uneven or insufficient with limited space. Guides are mounted to the tubes, which are attached to floor and overhead structure.



#### STAINLESS STEEL BOTTOM BAR

Type 304 12 GA stainless steel.



Locking available. Bottom bar will increase by 1" which will require additional headroom.

For recessed applications where the coil is above the ceiling, it is important to provide full coil access for repair or replacement of the motor and door components.

# **CUSTOM-DESIGNED SOLUTIONS**

Our experienced Architectural Design Support Team can customi