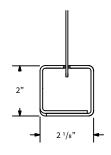

#### STAINLESS STEEL BOTTOM BAR

Type 304 12 GA stainless steel.

Locking available. Bottom bar will increase by 1" which will require additional headroom.

For recessed applications where the coil is above the ceiling, it is important to provide full coil access for repair or replacement of the motor and door components.