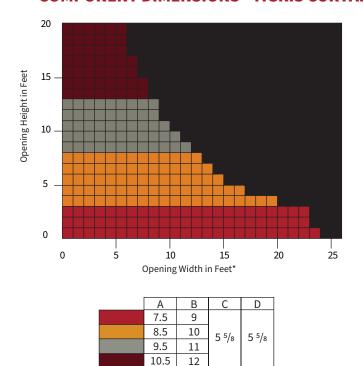

# **COMPONENT DIMENSIONS - TIGRIS CURTAIN**

The dimensions on this sheet are provided as a guide for the Tigris curtain. The dimensions for the Lago curtain may be slightly smaller. Please visit <a href="https://www.cornelliron.com/drawings">www.cornelliron.com/drawings</a> to generate drawings on demand with exact dimensions.

# STANDARD PATTERNS

<sup>\*</sup>Lago curtain widths larger than 19 feet may require additional lead time and cost.