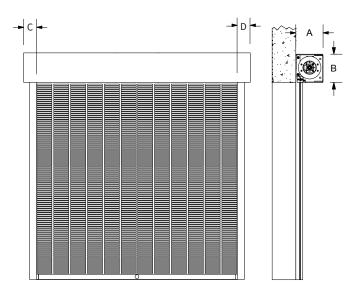

# **COMPONENT DIMENSIONS - TIGRIS CURTAIN**

The dimensions on this sheet are provided as a guide for the Tigris curtain. The dimensions for the Lago curtain may be slightly smaller. Please visit <a href="https://www.cornelliron.com/drawings">www.cornelliron.com/drawings</a> to generate drawings on demand with exact dimensions.