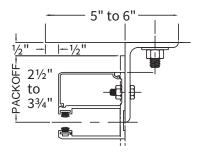

### **COMPONENT DIMENSIONS**

Reference the zone number to view component dimensions for motorized doors.

| Dimensions<br>in Inches | 1 | 14 | 16 | 6 | 6.125 |
|-------------------------|---|----|----|---|-------|
|                         | 2 | 15 | 17 | 6 | 6.125 |
|                         | 3 | 16 | 18 | 6 | 6.125 |
|                         | 4 | 17 | 19 | 6 | 6.125 |
|                         | 5 | 18 | 20 | 6 | 6.125 |
|                         | 6 | 19 | 21 | 6 | 6.125 |
|                         | 7 | 20 | 22 | 6 | 6.125 |
|                         | 8 | 21 | 23 | 6 | 6.125 |
| '                       |   |    |    |   |       |

Zone A B C D

The dimensions featured on this sheet are provided as a guide. Please visit our website at <a href="https://www.cornelliron.com/drawings">www.cornelliron.com/drawings</a> to generate drawings on demand with exact dimensions.