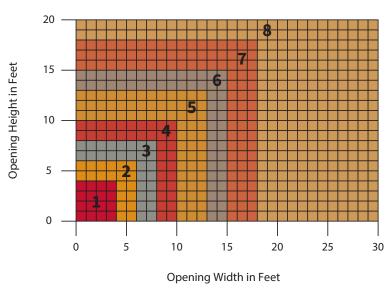

## ROLLING GRILLES

# VISIONAIRE® AND VISTAGARD™

Models ESG10, ESG12 and ESG11

# MEASURE THE WIDTH AND HEIGHT OF THE OPENING

#### **GRILLE SIZE AND AREA**



### **COMPONENT DIMENSIONS**

Reference the zone number to view component dimensions for motorized doors.

| Dimensions<br>in Inches | 1 | 14 | 16 | 6 | 6.125 |
|-------------------------|---|----|----|---|-------|
|                         | 2 | 15 | 17 | 6 | 6.125 |
|                         | 3 | 16 | 18 | 6 | 6.125 |
|                         | 4 | 17 | 19 | 6 | 6.125 |
|                         | 5 | 18 | 20 | 6 | 6.125 |
|                         | 6 | 19 | 21 | 6 | 6.125 |
|                         | 7 | 20 | 22 | 6 | 6.125 |
|                         | 8 | 21 | 23 | 6 | 6.125 |
| '                       |   |    |    |   |       |

Zone A B C D



The dimensions featured on this sheet are provided as a guide. Please visit our website at <a href="https://www.cornelliron.com/drawin