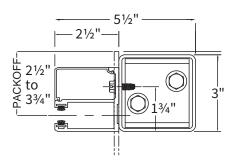

## **BETWEEN JAMBS WITH TUBES 3x3**

Typically used if there's no wall support, and tubes and guides need to be recessed within the wall construction

The dimensions featured on this sheet are provided as a guide. Please visit our website at www.cornelliron.com/drawings to generate drawings on demand with exact dimensions.