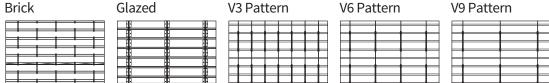

ypically used with steel jambs, guides are mounted to the interior or exterior side of the wall.



#### **FACE OF WALL Z WITH TUBES**

Used when there is uneven or insufficient wall structure, guides are mounted to tubes attached to floor and overhead structure.



#### **FACE OF WALL E WITH TUBES**

Used when there is uneven or insufficient wall structure, guides are mounted to tubes attached to floor and overhead structure.



## **BETWEEN JAMBS WITH TUBES 3x3**

Typically used if there's no wall support, and tubes and guides need to be recessed within the wall construction



The dimensions featured on this sheet are provided as a guide. Please visit our website at www.cornelliron.com/drawings to generate drawings on demand with exact dimensions.

# **CURTAIN DESIGNS** 2" Rod Spacing



#### **CUSTOM-DESIGNED SOLUTIONS**

Our experienced Architectural Design Support Team can customize our products to fit your specific application. Call 800.233.8366 ext. 4551 • ads@cornelliron.com