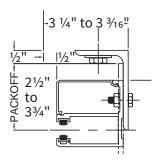

### **COMPONENT DIMENSIONS**

Reference the zone number to view component dimensions for motorized doors.

| Dimensions<br>in Inches | 1 | 14 | 16 | 6 | 6.125 |
|-------------------------|---|----|----|---|-------|
|                         | 2 | 15 | 17 | 6 | 6.125 |
|                         | 3 | 16 | 18 | 6 | 6.125 |
|                         | 4 | 17 | 19 | 6 | 6.125 |
|                         | 5 | 18 | 20 | 6 | 6.125 |
|                         | 6 | 19 | 21 | 6 | 6.125 |
|                         | 7 | 20 | 22 | 6 | 6.125 |
|                         | 8 | 21 | 23 | 6 | 6.125 |
| '                       |   |    |    |   |       |

Zone A B C D

The dimensions featured on this sheet are provided as a guide. Please visit our website at <a href="https://www.cornelliron.com/drawings">www.cornelliron.com/drawings</a> to generate drawings on demand with exact dimensions.