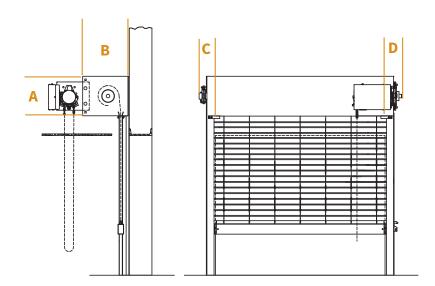

### **COMPONENT DIMENSIONS**

Reference the zone number to view component dimensions for motorized doors.

| Dimensions<br>in Inches | 1 | 14 | 16 | 6 | 6.125 |
|-------------------------|---|----|----|---|-------|
|                         | 2 | 15 | 17 | 6 | 6.125 |
|                         | 3 | 16 | 18 | 6 | 6.125 |
|                         | 4 | 17 | 19 | 6 | 6.125 |
|                         | 5 | 18 | 20 | 6 | 6.125 |
|                         | 6 | 19 | 21 | 6 | 6.125 |
|                         | 7 | 20 | 22 | 6 | 6.125 |
|                         | 8 | 21 | 23 | 6 | 6.125 |
| '                       |   |    |    |   |       |

Zone A B C D

The dimensions featured on this sheet are provided as a guide. Please visit our website at <a href="https://www.cornelliron.com/drawings">www.cornelliron.com/drawings</a> to generate drawings on demand with exact dimensions.