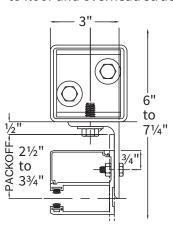

#### **FACE OF WALL Z WITH TUBES**

Used when there is uneven or insufficient wall structure, guides are mounted to tubes attached to floor and overhead structure.

#### **FACE OF WALL E WITH TUBES**

Used when there is uneven or insufficient wall structure, guides are mounted to tubes attached to floor and overhead structure.