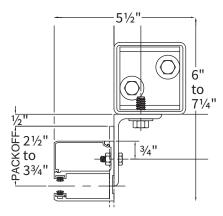

#### **FACE OF WALL Z**

Typically used with masonry wall construction, guides are mounted to the interior or exterior side of the wall.

#### **FACE OF WALL E**

Typically used with steel jambs, guides are mounted to the interior or exterior side of the wall.