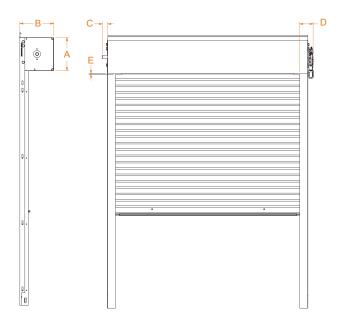

### **COMPONENT DIMENSIONS**

Reference the zone number to view component dimensions for in tube hand crank and tube motor-operated units. Alternate operation methods increase headroom and sideroom requirements. Upset (zone E) is caculated with a single angle bottom bar. Sensing edges add 1" of upset. Tubular bottom bars add 2.25" of upset.

Dimensions in Inches

| 1 | 8.5       | 8     | 2 | 1.75 | .25 |
|---|-----------|-------|---|------|-----|
| 2 | 9         | 8.5   | 2 | 1.75 | .25 |
| 3 | 9.5       | 9     | 2 | 1.75 | .25 |
| 4 | 10        | 9.5   | 2 | 1.75 | .25 |
| 5 | 10.5-14.5 | 10-14 | 2 | 1.75 | .25 |

Zone A B C D E

The details and dimensions on this sheet are provided as a rough guide for planning purposes. Project specific details and dimensions are available by generating drawings from our website: www.cornelliron.com/drawings