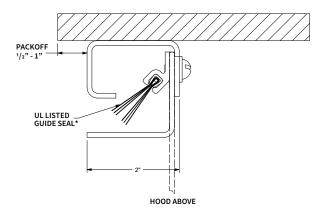

### 3" SHAFT FACE OF WALL

Guides are mounted to the interior or exterior side of the wall.

### **4" SHAFT BETWEEN JAMBS**

Guides are mounted to the inside of the jamb.

\*The UL listed guide seal is standard on model ERC11(SmokeShield®).

The details and dimensions on this sheet are provided as a rough guide for planning purposes. Project specific details and dimensions are available by generating drawings from our website: <a href="https://www.cornelliron.com/drawings">www.cornelliron.com/drawings</a>