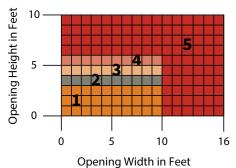

### MEASURE THE WIDTH AND HEIGHT OF THE OPENING

### **DOOR SIZE AND AREA\***

The maximum limits listed in our UL procedure are for counter fire shutters up to 16'-0" wide, 10'-0" high or a 120 sq ft maximum. If the counter shutter is over 12' wide the limit is 7'6" high.

\*Chart based on 22 gauge steel slats.