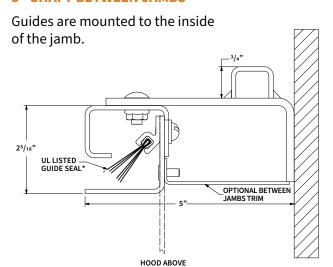

### 3" SHAFT BETWEEN JAMBS

### **4" SHAFT BETWEEN JAMBS**

Guides are mounted to the inside of the jamb.

\*The UL listed guide seal is standard on model ERC11(SmokeShield®).

The details and dimensions on this sheet are provided as a rough guide for planning purposes. Project specific details and dimensions are available by generating drawings from our website: <a href="https://www.cornelliron.com/drawings">www.cornelliron.com/drawings</a>