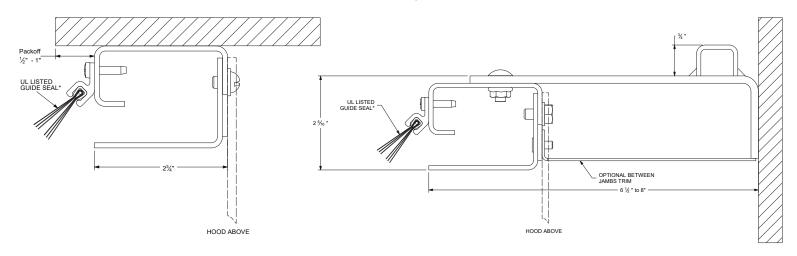

### 4" SHAFT FACE OF WALL

Guides are mounted to the interior or exterior side of the wall.

### **4" SHAFT BETWEEN JAMBS**

Guides are mounted to the inside of the jamb.

\*The UL listed guide seal is standard on model ERC11(SmokeShield®).

The details and dimensions on this sheet are provided as a rough guide for planning purposes. Project specific details and dimensions are available by generating drawings from our website: <a href="https://www.cornelliron.com/drawings">www.cornelliron.com/drawings</a>