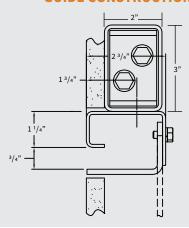

# **EXAM ROOM COUNTER DOOR**

**Model ESC15** 

## **MEASURE THE WIDTH AND HEIGHT OF THE OPENING**



#### **COMPONENT DIMENSIONS**

Reference the zone number to view component dimensions for tube motorized doors.

Dimensions in Inches

| MIN UPSET<br>BETWEEN | 5 | 3 | 11 | 11 | 1 |
|----------------------|---|---|----|----|---|
| 2"-5"<br>DEPENDING   | 5 | 3 | 12 | 12 | 2 |
| ON<br>CONFIGURATION  | 5 | 3 | 13 | 13 | 3 |

Zone A В C D F





The dimensions featured on this sheet are provided as a guide. Please visit our website at www.cornelliron.com/drawings to generate drawings on demand with exact dimensions.

### **GUIDE CONSTRUCTION**



### **SLAT CROSS SECTION**



### **BOTTOM BAR**