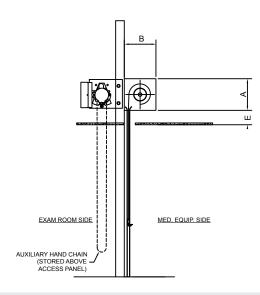

#### **COMPONENT DIMENSIONS**

Reference the zone number to view component dimensions for tube motorized doors.

Dimensions in Inches

| MIN UPSET<br>BETWEEN | 5 | 3 | 11 | 11 | 1 |
|----------------------|---|---|----|----|---|
| 2"-5"<br>DEPENDING   | 5 | 3 | 12 | 12 | 2 |
| ON<br>CONFIGURATION  | 5 | 3 | 13 | 13 | 3 |

Zone A В C D F

The dimensions featured on this sheet are provided as a guide. Please visit our website at www.cornelliron.com/drawings to generate drawings on demand with exact dimensions.