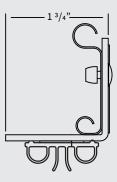

# **EXAM ROOM COUNTER DOOR**

**Model ESC15** 

## **MEASURE THE WIDTH AND HEIGHT OF THE OPENING**



#### **COMPONENT DIMENSIONS**

Reference the zone number to view component dimensions for tube motorized doors.

Dimensions in Inches

| MIN UPSET<br>BETWEEN | 5 | 3 | 11 | 11 | 1 |
|----------------------|---|---|----|----|---|
| 2"-5"<br>DEPENDING   | 5 | 3 | 12 | 12 | 2 |
| ON<br>CONFIGURATION  | 5 | 3 | 13 | 13 | 3 |

Zone A В C D F





The dimensions featured on this sheet are provided as a guide. Please visit our website at www.cornelliron.com/drawings to generate drawings on demand with exact dimensions.

### **GUIDE CONSTRUCTION**



### **SLAT CROSS SECTION**



### **BOTTOM BAR**