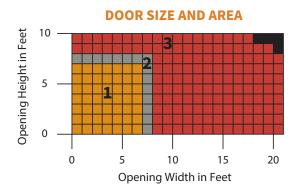

# **EXAM ROOM COUNTER DOOR**

**Model ESC15** 

## **MEASURE THE WIDTH AND HEIGHT OF THE OPENING**



#### **COMPONENT DIMENSIONS**

Reference the zone number to view component dimensions for tube motorized doors.

Dimensions in Inches

| MIN UPSET<br>BETWEEN | 5 | 3 | 11 | 11 | 1 |
|----------------------|---|---|----|----|---|
| 2"-5"<br>DEPENDING   | 5 | 3 | 12 | 12 | 2 |
| ON<br>CONFIGURATION  | 5 | 3 | 13 | 13 | 3 |

Zone A В C D F





The dimensions featured on this sheet are provided as a guide. Please visit our website at www.cornelliron.com/drawings to generate drawings on demand with exact dimensions.

### **GUIDE CONSTRUCTION**



### **SLAT CROSS SECTION**



### **BOTTOM BAR**