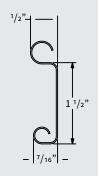

# **EXAM ROOM COUNTER DOOR**

**Model ESC15** 

## **MEASURE THE WIDTH AND HEIGHT OF THE OPENING**



#### **COMPONENT DIMENSIONS**

Reference the zone number to view component dimensions for tube motorized doors.

Dimensions in Inches

| MIN UPSET<br>BETWEEN | 5 | 3 | 11 | 11 | 1 |
|----------------------|---|---|----|----|---|
| 2"-5"<br>DEPENDING   | 5 | 3 | 12 | 12 | 2 |
| ON<br>CONFIGURATION  | 5 | 3 | 13 | 13 | 3 |

Zone A В C D F





The dimensions featured on this sheet are provided as a guide. Please visit our website at www.cornelliron.com/drawings to generate drawings on demand with exact dimensions.

### **GUIDE CONSTRUCTION**



### **SLAT CROSS SECTION**



### **BOTTOM BAR**