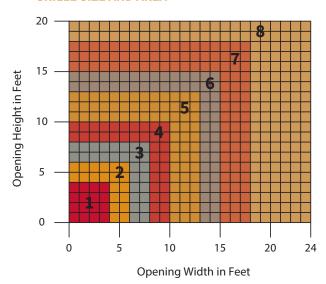

### **EMERGENCY EGRESS GRILLE**

## **CROSSINGGARD**

**Model ERG-IBC** 

# MEASURE THE WIDTH AND HEIGHT OF THE OPENING

#### **GRILLE SIZE AND AREA**



#### **COMPONENT DIMENSIONS**

Reference the zone number to view component dimensions for motorized doors.

Dimensions in Inches

| 1 | 14 | 16 | 6 | 6.125 |
|---|----|----|---|-------|
| 2 | 15 | 17 | 6 | 6.125 |
| 3 | 16 | 18 | 6 | 6.125 |
| 4 | 17 | 19 | 6 | 6.125 |
| 5 | 18 | 20 | 6 | 6.125 |
| 6 | 19 | 21 | 6 | 6.125 |
| 7 | 20 | 22 | 6 | 6.125 |
| 8 | 21 | 23 | 6 | 6.125 |

Zone A B C D



The dimensions featured on this sheet are provided as a guide. Please visit our website at <a href="https://www.cornelliron.com/drawings">www.cornelliron.com/drawings</a> to generate drawings on demand with exact dimensions.



#### **GUIDE CONSTRUCTION OPTIONS**

#### **FACE OF WALL Z**

Typically used with masonry wall construction, guides are mounted to the interior or exterior side of the wal