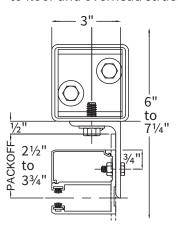

#### **COMPONENT DIMENSIONS**

Reference the zone number to view component dimensions for motorized doors.

Dimensions in Inches

| 1 | 14 | 16 | 6 | 6.125 |
|---|----|----|---|-------|
| 2 | 15 | 17 | 6 | 6.125 |
| 3 | 16 | 18 | 6 | 6.125 |
| 4 | 17 | 19 | 6 | 6.125 |
| 5 | 18 | 20 | 6 | 6.125 |
| 6 | 19 | 21 | 6 | 6.125 |
| 7 | 20 | 22 | 6 | 6.125 |
| 8 | 21 | 23 | 6 | 6.125 |

Zone A B C D

The dimensions featured on this sheet are provided as a guide. Please visit our website at <a href="https://www.cornelliron.com/drawings">www.cornelliron.com/drawings</a> to generate drawings on demand with exact dimensions.