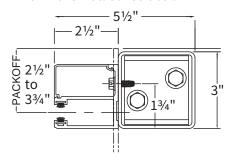

#### **COMPONENT DIMENSIONS**

Reference the zone number to view component dimensions for motorized doors.

Dimensions in Inches

| 1 | 14 | 16 | 6 | 6.125 |
|---|----|----|---|-------|
| 2 | 15 | 17 | 6 | 6.125 |
| 3 | 16 | 18 | 6 | 6.125 |
| 4 | 17 | 19 | 6 | 6.125 |
| 5 | 18 | 20 | 6 | 6.125 |
| 6 | 19 | 21 | 6 | 6.125 |
| 7 | 20 | 22 | 6 | 6.125 |
| 8 | 21 | 23 | 6 | 6.125 |

Zone A B C D

The dimensions featured on this sheet are provided as a guide. Please visit our website at <a href="https://www.cornelliron.com/drawings">www.cornelliron.com/drawings</a> to generate drawings on demand with exact dimensions.