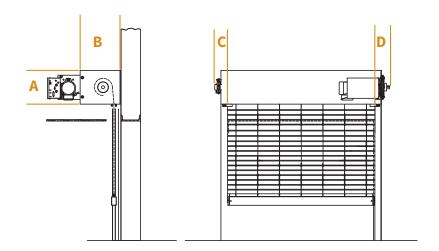

#### **COMPONENT DIMENSIONS**

Reference the zone number to view component dimensions for motorized doors.

Dimensions in Inches

| 1 | 14 | 16 | 6 | 6.125 |
|---|----|----|---|-------|
| 2 | 15 | 17 | 6 | 6.125 |
| 3 | 16 | 18 | 6 | 6.125 |
| 4 | 17 | 19 | 6 | 6.125 |
| 5 | 18 | 20 | 6 | 6.125 |
| 6 | 19 | 21 | 6 | 6.125 |
| 7 | 20 | 22 | 6 | 6.125 |
| 8 | 21 | 23 | 6 | 6.125 |

Zone A B C D

The dimensions featured on this sheet are provided as a guide. Please visit our website at <a href="https://www.cornelliron.com/drawings">www.cornelliron.com/drawings</a> to generate drawings on demand with exact dimensions.