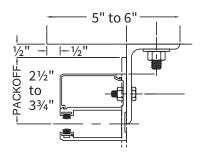

#### **COMPONENT DIMENSIONS**

Reference the zone number to view component dimensions for motorized doors.

Dimensions in Inches

| 1 | 14 | 16 | 6 | 6.125 |
|---|----|----|---|-------|
| 2 | 15 | 17 | 6 | 6.125 |
| 3 | 16 | 18 | 6 | 6.125 |
| 4 | 17 | 19 | 6 | 6.125 |
| 5 | 18 | 20 | 6 | 6.125 |
| 6 | 19 | 21 | 6 | 6.125 |
| 7 | 20 | 22 | 6 | 6.125 |
| 8 | 21 | 23 | 6 | 6.125 |

Zone A B C D

The dimensions featured on this sheet are provided as a guide. Please visit our website at <a href="https://www.cornelliron.com/drawings">www.cornelliron.com/drawings</a> to generate drawings on demand with exact dimensions.