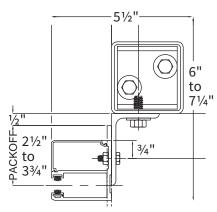

#### **COMPONENT DIMENSIONS**

Reference the zone number to view component dimensions for motorized doors.

Dimensions in Inches

| 1 | 14 | 16 | 6 | 6.125 |
|---|----|----|---|-------|
| 2 | 15 | 17 | 6 | 6.125 |
| 3 | 16 | 18 | 6 | 6.125 |
| 4 | 17 | 19 | 6 | 6.125 |
| 5 | 18 | 20 | 6 | 6.125 |
| 6 | 19 | 21 | 6 | 6.125 |
| 7 | 20 | 22 | 6 | 6.125 |
| 8 | 21 | 23 | 6 | 6.125 |

Zone A B C D

The dimensions featured on this sheet are provided as a guide. Please visit our website at <a href="https://www.cornelliron.com/drawings">www.cornelliron.com/drawings</a> to generate drawings on demand with exact dimensions.