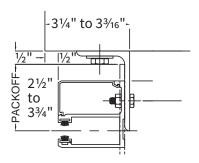

#### **COMPONENT DIMENSIONS**

Reference the zone number to view component dimensions for motorized doors.

Dimensions in Inches

| 1 | 14 | 16 | 6 | 6.125 |
|---|----|----|---|-------|
| 2 | 15 | 17 | 6 | 6.125 |
| 3 | 16 | 18 | 6 | 6.125 |
| 4 | 17 | 19 | 6 | 6.125 |
| 5 | 18 | 20 | 6 | 6.125 |
| 6 | 19 | 21 | 6 | 6.125 |
| 7 | 20 | 22 | 6 | 6.125 |
| 8 | 21 | 23 | 6 | 6.125 |

Zone A B C D

The dimensions featured on this sheet are provided as a guide. Please visit our website at <a href="https://www.cornelliron.com/drawings">www.cornelliron.com/drawings</a> to generate drawings on demand with exact dimensions.