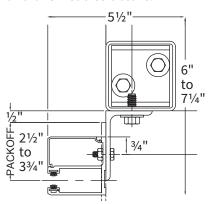

### **FACE OF WALL E WITH TUBES**

Used when there is 3" uneven or insufficient wall structure, guides are mounted to tubes attached to floor and to 71/4" overhead structure. 21/2" PACKOFF 3/4" to 33/41