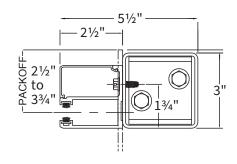

### **FACE OF WALL E WITH TUBES**

Used when there is 3" uneven or insufficient wall structure, guides are mounted to tubes attached to floor and to 71/4" overhead structure. 21/2" PACKOFF 3/4" to 33/41