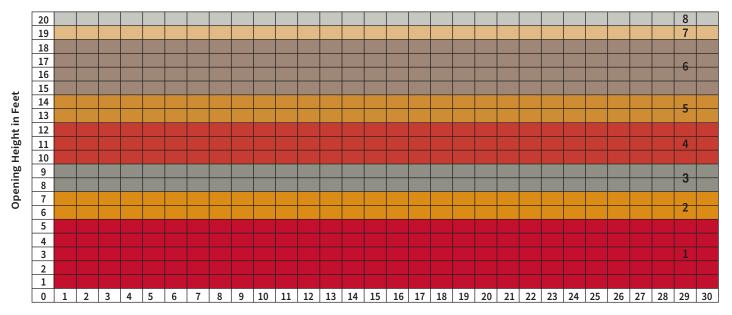

# **MEASURE THE WIDTH AND HEIGHT OF THE OPENING**

**SERVICE DOOR SIZE AND AREA** 

**Opening Width in Feet** 

The dimensions featured on this sheet are provided as a guide. Please visit our website at <a href="https://www.cornelliron.com/drawings">www.cornelliron.com/drawings</a> to generate drawings on demand with exact dimensions.