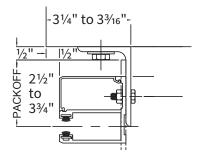

### **FACE OF WALL E WITH TUBES**

Used when there is 3" uneven or insufficient wall structure, guides are mounted to tubes attached to floor and to 71/4" overhead structure. 21/2" PACKOFF 3/4" to 33/41