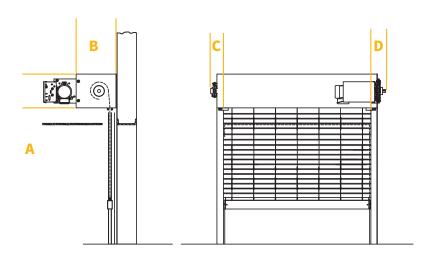

#### **COMPONENT DIMENSIONS**

| Dimensions in Inches | 8    | 21 | 23 | 9 | 7 |
|----------------------|------|----|----|---|---|
|                      | 7    | 20 | 22 | 9 | 7 |
|                      | 6    | 19 | 21 | 9 | 6 |
|                      | 5    | 18 | 20 | 9 | 6 |
|                      | 4    | 17 | 19 | 9 | 6 |
|                      | 3    | 16 | 18 | 9 | 6 |
|                      | 2    | 15 | 17 | 9 | 6 |
|                      | 1    | 14 | 16 | 9 | 6 |
|                      | Zone | Α  | В  | С | D |

Reference the zone number to view component dimensions for motorized doors.