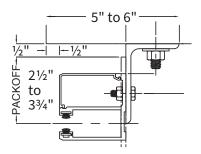

### **FACE OF WALL E WITH TUBES**

Used when there is 3" uneven or insufficient wall structure, guides are mounted to tubes attached to floor and to 71/4" overhead structure. 21/2" PACKOFF 3/4" to 33/41