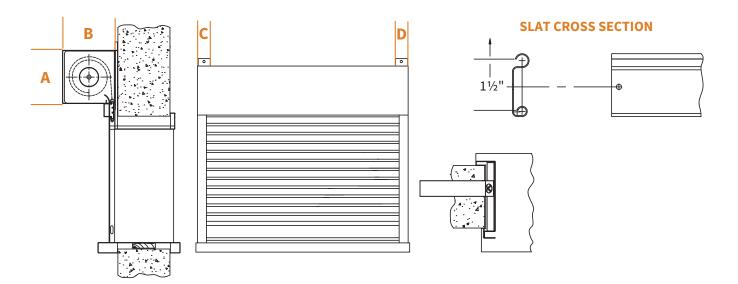

### **COMPONENT DIMENSIONS**

Reference the zone number to view component dimensions for motorized doors.

| Dimensions<br>in Inches | 1    | 7.75 | 8  | 0 | 0 |
|-------------------------|------|------|----|---|---|
|                         | 2    | 9.75 | 10 | 0 | 0 |
|                         | Zone | А    | В  | С | D |

The dimensions featured on this sheet are provided as a rough guide for planning purposes. Exact dimensions cannot be provided until field conditions and all options are confirmed. Once field conditions are confirmed, please visit our website at www.cornelliron.com/drawings to generate custom drawings on demand for your specific opening.