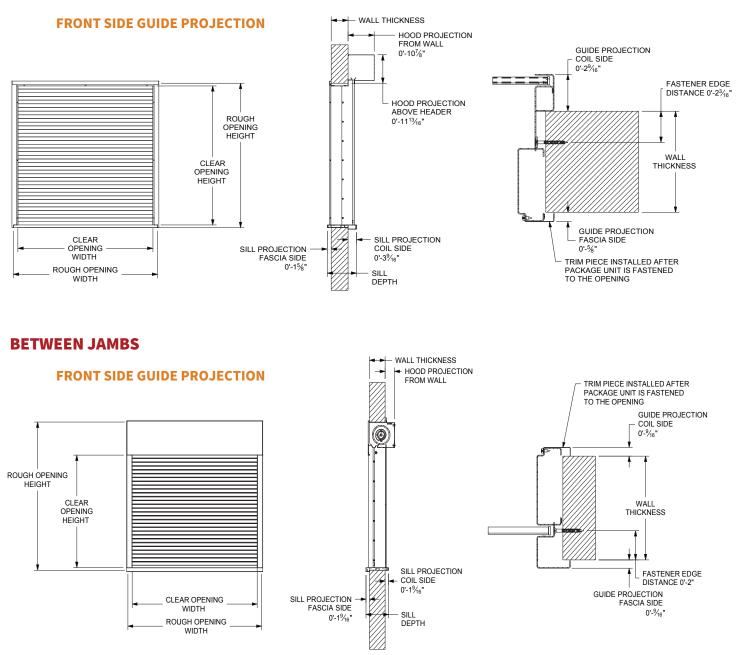

# **DETERMINING ROUGH OPENING WIDTH**

In order to calculate the desired clear opening, you must account for the jamb of the unit. The jamb will sit within the opening, therefore taking away from some of the clear opening. To ensure the final product achieves your desired clear opening, you must add the below dimension to it. Please note that the dimensions will vary based on mounting and operation.

| Mounting     | Operation                    | Add to Desired Clear<br>Opening Width | Add to Desired Clear<br>Opening Height |
|--------------|------------------------------|---------------------------------------|----------------------------------------|
| Between Jamb | Push-up                      | 3 7/8"                                | 1' 2 <sup>7</sup> /16"                 |
| Between Jamb | Tube Motor / Crank           | 6 <sup>7</sup> /8"                    | 1' 2 <sup>7</sup> /16"                 |
| Face of Wall | Push-up / Crank / Tube Motor | 3 7/8"                                | 2 <sup>3</sup> /16"                    |

## **FACE OF WALL**

The dimensions featured on this sheet are provided as a rough guide for planning purposes. Exact dimensions cannot be provided until field conditions and all options are confirmed. Once field conditions are confirmed, please visit our website at www.cornelliron.com/drawings to generate custom drawings on demand for your specific opening.