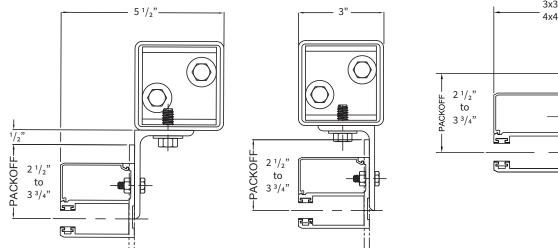

#### FACE OF WALL Z WITH 3x3 TUBES

Used when there is uneven or insufficient wall structure, guides are mounted to tubes attached to floor and overhead structure.

#### FACE OF WALL E WITH 3x3 TUBES

Used when there is uneven or insufficient wall structure, guides are mounted to tubes attached to floor and overhead structure.