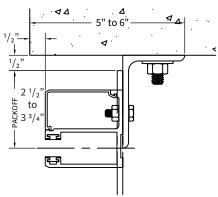

## **GUIDE CONSTRUCTION OPTIONS**

#### FACE OF WALL Z

Typically used with masonry wall construction, guides are mounted to the interior or exterior side of the wall.

#### FACE OF WALL E

Typically used with steel jambs, guides are mounted to the interior or exterior side of the wall.