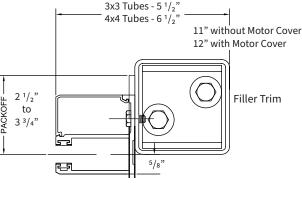

#### **BETWEEN JAMBS WITH SQUARE TUBES** (3x3 & 4x4 STEEL TUBES AVAILABLE)

Typically used if there's no wall support, trim piece required to provide clearance for operator.

The dimensions featured on this sheet are provided as a guide. Please visit our website at www.cornelliron.com/drawings to generate drawings on demand with exact dimensions.