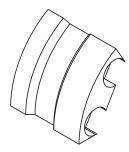

| 17″        | 17″        |      |     |    |
| 8′         | 17″        | 17″        |      |     |    |
| 7′         | 17″        | 17″        |      |     |    |
| 6′         | 17″        | 17"        |      |     |    |



## **CURTAIN DESIGNS**





The dimensions featured on this sheet are provided as a guide. Please visit our website at www.cornelliron.com/drawings to generate drawings on demand with exact dimensions.



## **GUIDE CONSTRUCTION OPTIONS**

#### FACE OF WALL Z

Typically used with masonry wall construction, guides are mounted to the interior or exterior side of the wall.



#### FACE OF WALL E

Typically used with steel jambs, guides are mounted to the interior or exterior side of the wall.



#### **BELLMOUTH UHMW HIGH CYCLE**

For quiet, efficient operation



#### FACE OF WALL Z WITH 3x3 TUBES

Used when there is uneven or insufficient wall structure, guides are mounted to tubes attached to floor and overhead structure.

#### FACE OF WALL E WITH 3x3 TUBES

Used when there is uneven or insufficient wall structure, guides are mounted to tubes attached to floor and overhead structure.

#### **BETWEEN JAMBS WITH SQUARE TUBES** (3x3 & 4x4 STEEL TUBES AVAILABLE)

Typically used if there's no wall support, trim piece required to provide clearance for operator.





The dimensions featured on this sheet are provided as a guide. Please visit our website at www.cornelliron.com/drawings to generate drawings on demand with exact dimensions.

## **CUSTOM-DESIGNED SOLUTIONS**

Our experienced Architectural Design Support Team can customize our products to