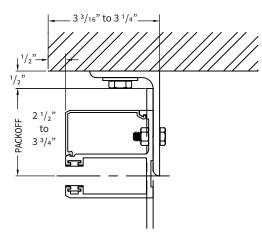

#### FACE OF WALL Z

Typically used with masonry wall construction, guides are mounted to the interior or exterior side of the wall.

#### FACE OF WALL E

Typically used with steel jambs, guides are mounted to the interior or exterior side of the wall.