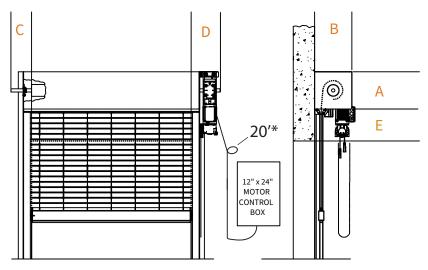

# **MEASURE THE WIDTH AND HEIGHT OF THE OPENING**

### FACE OF WALL

| 16'<br>HEIGHT | 19" | 19"<br>B | c    | D   | E  |
|---------------|-----|----------|------|-----|----|
| 15′           | 19″ | 19″      |      |     |    |
| 14′           | 18″ | 18″      | 5.5″ | 11″ | 7″ |
| 13′           | 18″ | 18″      |      |     |    |
| 12′           | 17″ | 17″      |      |     |    |
| 11′           | 17″ | 17″      |      |     |    |
| 10'           | 16″ | 16″      |      |     |    |
| 9′            | 16″ | 16″      |      |     |    |
| 8′            | 16″ | 16″      |      |     |    |
| 7′            | 15″ | 15″      |      |     |    |
| 6′            | 15″ | 15″      |      |     |    |

## **BETWEEN JAMBS**

| 13'<br>14' | 18"<br>18" | 18″<br>18″ | 5.5" | 11″ | 7" |
|------------|------------|------------|------|-----|----|
|            | -          |            |      |     |    |
| 12'<br>13' | 17"<br>18" | 17"<br>18" |      |     |    |
| 11′        | 17″        | 17″        |      |     |    |
| 10'        | 17″        | 17″        |      |     |    |
| 9′         | 17″        | 17″        |      |     |    |
| 8′         | 17″        | 17″        |      |     |    |
| 7′         | 17″        | 17″        |      |     |    |
| 6′         | 17″        | 17"        |      |     |    |