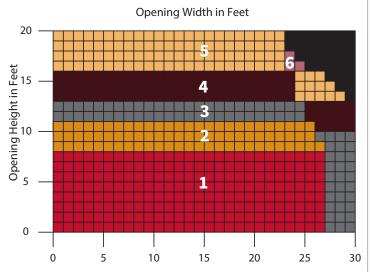

#### **NON-INSULATED DOOR SIZE AND AREA**

#### **COMPONENT DIMENSIONS**

Reference the zone number to view component dimensions.

| Zone | Α  | В  | С | D  |
|------|----|----|---|----|
| 1    | 19 | 19 | 9 | 14 |
| 2    | 20 | 20 | 9 | 14 |
| 3    | 21 | 21 | 9 | 15 |
| 4    | 22 | 22 | 9 | 15 |
| 5    | 23 | 23 | 9 | 16 |
| 6    | 24 | 24 | 9 | 16 |

Dimensions in Inches