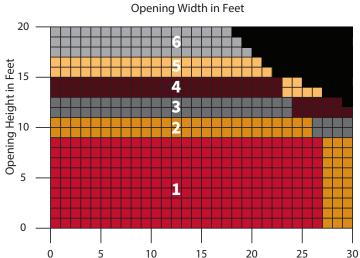

#### **INSULATED DOOR SIZE AND AREA**

#### **COMPONENT DIMENSIONS**

Reference the zone number to view component dimensions.

| 2 | Zone | Α  | В  | С  | D  |
|---|------|----|----|----|----|
|   | 1    | 20 | 21 | 10 | 14 |
|   | 2    | 22 | 23 | 10 | 14 |
|   |      | 24 | 25 | 10 | 15 |
|   | 4    | 26 | 27 | 10 | 15 |
|   | 5    | 27 | 27 | 9  | 16 |
|   |      |    |    |    |    |

Dimensions in Inches

The dimensions featured on this sheet are provided as a guide. Please visit our website at www.cooksondoor.com/drawings to generate drawings on demand with exact dimensions.

 $^*On \, smaller \, coil \, doors, the \, operator \, may \, exceed \, the \, bottom \, of \, dimension \, A. \, This \, will \, not \, interfere \, with \, the \, door \, opening.$ 