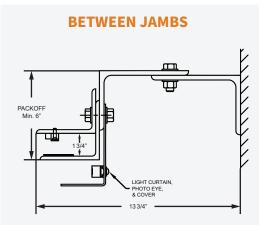

#### **COMPONENT DIMENSIONS**

Reference the zone number to view component dimensions.

| 2 | Zone | Α  | В  | С  | D  |
|---|------|----|----|----|----|
|   | 1    | 20 | 21 | 10 | 14 |
|   | 2    | 22 | 23 | 10 | 14 |
|   |      | 24 | 25 | 10 | 15 |
|   | 4    | 26 | 27 | 10 | 15 |
|   | 5    | 27 | 27 | 9  | 16 |
|   |      |    |    |    |    |

Dimensions in Inches



The dimensions featured on this sheet are provided as a guide. Please visit our website at www.cooksondoor.com/drawings to generate drawings on demand with exact dimensions.

 $^*On \, smaller \, coil \, doors, the \, operator \, may \, exceed \, the \, bottom \, of \, dimension \, A. \, This \, will \, not \, interfere \, with \, the \, door \, opening.$ 



## **GUIDE CONSTRUCTION OPTIONS**

## **SERVICE DOOR**







See factory for sizes. May be subject to additional lead times.

#### **INSULATED DOOR**









The dimensions featured on this sheet are provided as a guide. Please visit our website at <a href="https://www.cooksondoor.com/drawings">www.cooksondoor.com/drawings</a> to generate drawings on demand with exact dimensions.

### **CUSTOM-DESIGNED SOLUTIONS**

Our experienced Architectural Design Support Team can customize our products to fit your specific application. Call 800.233.8366 ext. 4551 • architecturaldesignsupport@cornellcookson.com