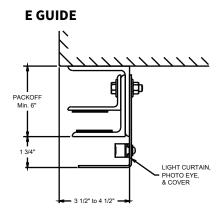

| Zone | Α  | В  | С  | D  |
|---|------|----|----|----|----|
|   | 1    | 20 | 21 | 10 | 14 |
|   | 2    | 22 | 23 | 10 | 14 |
|   |      | 24 | 25 | 10 | 15 |
|   | 4    | 26 | 27 | 10 | 15 |
|   | 5    | 27 | 27 | 9  | 16 |
|   |      |    |    |    |    |

Dimensions in Inches



The dimensions featured on this sheet are provided as a guide. Please visit our website at www.cooksondoor.com/drawings to generate drawings on demand with exact dimensions.

 $^*On \, smaller \, coil \, doors, the \, operator \, may \, exceed \, the \, bottom \, of \, dimension \, A. \, This \, will \, not \, interfere \, with \, the \, door \, opening.$ 



## **GUIDE CONSTRUCTION OPTIONS**

## **SERVICE DOOR**







See factory for sizes. May be subject to additional lead times.

#### **INSULATED DOOR**









The dimensions featured on this sheet are provided as a guide. Please visit our website at <a href="https://www.cooksondoor.com/drawings">www.cooksondoor.com/drawings</a> to generate drawings on demand with exact dimensions.

### **CUSTOM-DESIGNED SOLUTIONS**

Our experienced Architectural Design Support Team can customize our products to fit your specific application. Call 800.233.8366 ext. 4551 • architecturaldesignsupport@cornellcookson.com