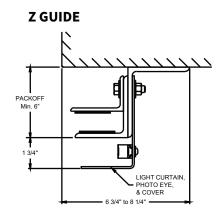

Zone | Α  | В  | С  | D  |
|---|------|----|----|----|----|
|   | 1    | 20 | 21 | 10 | 14 |
|   | 2    | 22 | 23 | 10 | 14 |
|   |      | 24 | 25 | 10 | 15 |
|   | 4    | 26 | 27 | 10 | 15 |
|   | 5    | 27 | 27 | 9  | 16 |
|   |      |    |    |    |    |

Dimensions in Inches



The dimensions featured on this sheet are provided as a guide. Please visit our website at www.cooksondoor.com/drawings to generate drawings on demand with exact dimensions.

 $^*On \, smaller \, coil \, doors, the \, operator \, may \, exceed \, the \, bottom \, of \, dimension \, A. \, This \, will \, not \, interfere \, with \, the \, door \, opening.$ 



## **GUIDE CONSTRUCTION OPTIONS**

## **SERVICE DOOR**







See factory for sizes. May be subject to additional lead times.

#### **INSULATED DOOR**









The dimensions featured on this sheet are provided as a guide. Please visit our website at <a href="https://www.cooksondoor.com/drawings">www.cooksondoor.com/drawings</a> to generate drawings on demand with exact dimensions.

### **CUSTOM-DESIGNED SOLUTIONS**

Our experienced Architectural Design Support Team can customize our products to fit your specific application. Call 800.233.8366 ext. 4551 • architecturaldesignsupport@cornellcookson.com