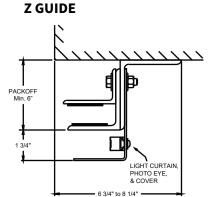

#### **COMPONENT DIMENSIONS**

Reference the zone number to view component dimensions.

| 2 | Zone | Α  | В  | С  | D  |
|---|------|----|----|----|----|
|   | 1    | 20 | 21 | 10 | 14 |
|   | 2    | 22 | 23 | 10 | 14 |
|   |      | 24 | 25 | 10 | 15 |
|   | 4    | 26 | 27 | 10 | 15 |
|   | 5    | 27 | 27 | 9  | 16 |
|   |      |    |    |    |    |

Dimensions in Inches



The dimensions featured on this sheet are provided as a guide. Please visit our website at www.cooksondoor.com/drawings to generate drawings on demand with exact dimensions.

 $^*On \, smaller \, coil \, doors, the \, operator \, may \, exceed \, the \, bottom \, of \, dimension \, A. \, This \, will \, not \, interfere \, with \, the \, door \, opening.$ 



## **GUIDE CONSTRUCTION OPTIONS**

## **SERVICE DOOR**







See factory for sizes. May be subject to additional lead times.

#### **INSULATED DOOR**









The dimensions featured on this sheet are provided as a guide. Please visit our website at <a href="https://www.cooksondoor.com/drawings">www.cooksondoor.com/drawings</a> to generate drawings on demand with exact dimensions.

### **CUSTOM-DESIGNED SOLUTIONS**

Our experienced Architectural Design Support Team can customize our products to fit your specific application. Call 800.233.8366 ext. 4551 • architecturaldesignsupport@cornellcookson.com