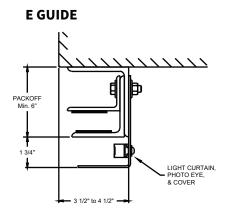

*



#### **COMPONENT DIMENSIONS**

Reference the zone number to view component dimensions.

| 2 | Zone | Α  | В  | С  | D  |
|---|------|----|----|----|----|
|   | 1    | 20 | 21 | 10 | 14 |
|   | 2    | 22 | 23 | 10 | 14 |
|   |      | 24 | 25 | 10 | 15 |
|   | 4    | 26 | 27 | 10 | 15 |
|   | 5    | 27 | 27 | 9  | 16 |
|   |      |    |    |    |    |

Dimensions in Inches



The dimensions featured on this sheet are provided as a guide. Please visit our website at www.cooksondoor.com/drawings to generate drawings on demand with exact dimensions.

 $^*On \, smaller \, coil \, doors, the \, operator \, may \, exceed \, the \, bottom \, of \, dimension \, A. \, This \, will \, not \, interfere \, with \, the \, door \, opening.$ 



## **GUIDE CONSTRUCTION OPTIONS**

## **SERVICE DOOR**







See factory for sizes. May be subject to additional lead times.

#### **INSULATED DOOR**









The dimensions featured on this sheet are provided as a guide. Please visit our website at <a href="https://www.cooksondoor.com/drawings">www.cooksondoor.com/drawings</a> to generate drawings on demand with exact dimensions.

### **CUSTOM-DESIGNED SOLUTIONS**

Our experienced Architectural Design Support Team can customize our products to fit your specific application. Call 800.233.8366 ext. 4551 • architecturaldesignsupport@cornellcookson.com