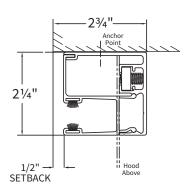

# **FACE OF WALL** (ALL OPERATION TYPES)

Guides are mounted to the interior or exterior side of the wall.

### **BETWEEN JAMBS** (FOR PUSHUP)

Guides are mounted to the inside of the jamb.

# **BETWEEN JAMBS** (FOR CRANK OR MOTOR)

Guides are mounted to the inside of the jamb.