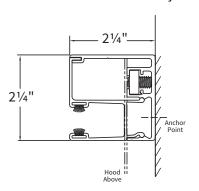

# **FACE OF WALL** (ALL OPERATION TYPES)

Guides are mounted to the interior or exterior side of the wall.

# EXTRUDED ALUMINUM