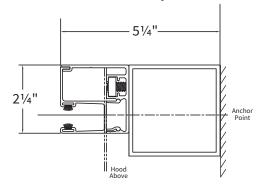

### **BETWEEN JAMBS** (FOR PUSHUP)

Guides are mounted to the inside of the jamb.

# EXTRUDED ALUMINUM