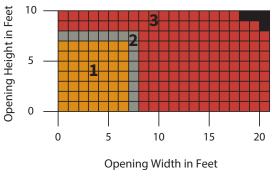

### MEASURE THE WIDTH AND HEIGHT OF THE OPENING

#### **DOOR SIZE AND AREA\***

\*Chart based on 22 gauge steel slats with tube motor operation