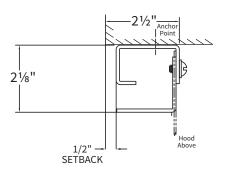

# **BETWEEN JAMBS** (FOR CRANK OR MOTOR)

Guides are mounted to the inside of the jamb.

# EXTRUDED ALUMINUM