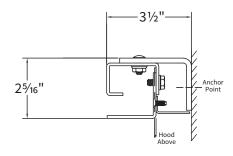

# **FACE OF WALL** (ALL OPERATION TYPES)

Guides are mounted to the interior or exterior side of the wall.

#### STEEL