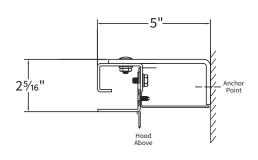

# **FACE OF WALL** (ALL OPERATION TYPES)

Guides are mounted to the interior or exterior side of the wall.