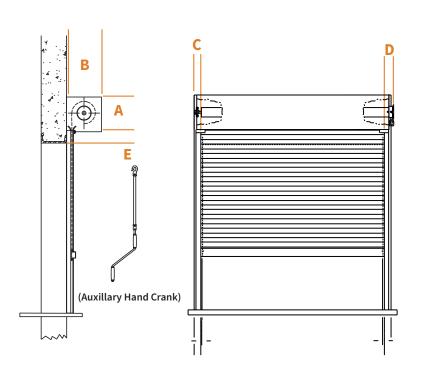

#### **COMPONENT DIMENSIONS**

Reference the zone number to view component dimensions for tube motorized doors.

| MIN UPSET<br>BETWEEN | 5 | 3 | 11 | 11 | 1    |
|----------------------|---|---|----|----|------|
| 2"-5"<br>DEPENDING   | 5 | 3 | 12 | 12 | 2    |
| ON<br>CONFIGURATION  | 5 | 3 | 13 | 13 | 3    |
| E                    | D | С | В  | Α  | Zone |

Dimensions in Inches