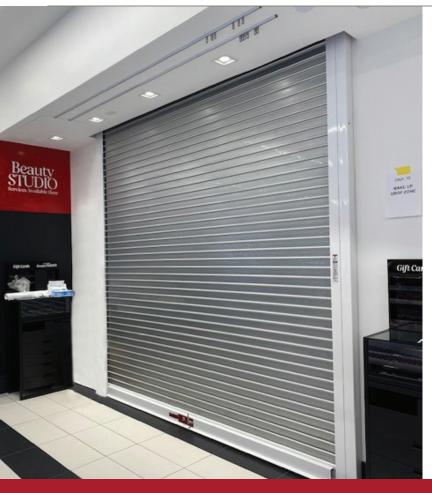

### ScreenGard™ Aluminum Aesthetic

# A SMALLER FOOTPRINT WITH MORE VISIBILITY

Sophisticated and sleek, Aluminum Aesthetic offers the visibility and airflow of a security grille with the protection of a rolling service door. The compact grille guides are 20% smaller than the standard, allowing for a more minimalist design.

ScreenGard™ Aluminum Aesthetic option is a hybrid solution for low-profile security and visibility.