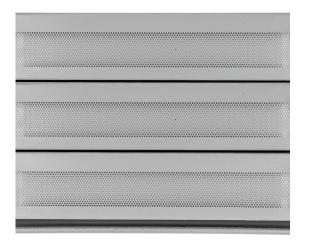

#### **Perforated Slats**

ScreenGard™ Perforated Slats are the best of both worlds—they provide the security of a rolling service door and the visibility and ventilation of a grille.

This is ideal in applications that require the rolling door to remain closed, but airflow must still be maintained throughout the building.

ScreenGard™ perforated slats are available in galvanized steel and aluminum.

#### **GALVANIZED STEEL**