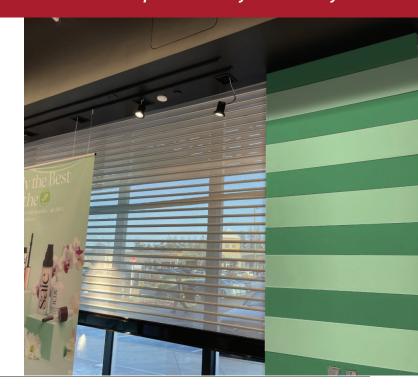

# A SMALLER FOOTPRINT WITH MORE VISIBILITY

Sophisticated and sleek, Aluminum Aesthetic offers the visibility and airflow of a security grille with the protection of a rolling service door. The compact grille guides are 20% smaller than the standard, allowing for a more minimalist design.

ScreenGard™ Aluminum Aesthetic option is a hybrid solution for low-profile security and visibility.

#### **SEAMLESS FINISH**

An extruded aluminum bottom bar and closure plate make the door appear nearly invisible when open. ScreenGard™ Aluminum Aesthetic is perfect for retail storefronts and commercial buildings that need a smart and compact security solution.