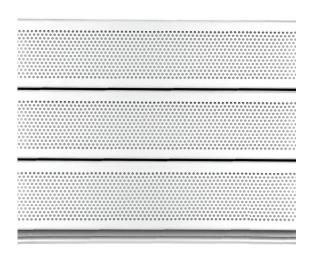

#### **Perforated Slats**

ScreenGard™ Perforated Slats are the best of both worlds—they provide the security of a rolling service door and the visibility and ventilation of a grille.

This is ideal in applications that require the rolling door to remain closed, but airflow must still be maintained throughout the building.

ScreenGard™ perforated slats are available in galvanized steel and aluminum.

#### **ALUMINUM**

| Steel                 |                         | Aluminum                  |
|-----------------------|-------------------------|---------------------------|
| 20 Gauge              | Service Door Slat Gauge | 16 Gauge                  |
| 22 Gauge              | Counter Door Slat Gauge | N/A                       |
| Perforated Galvanized | Slat Material           | Perforated Clear Anodized |
| 22%                   | Open Space*             | 25%                       |
| Yes                   | Every Slat              | Yes                       |
| Yes                   | Alternating Slats       | Yes                       |