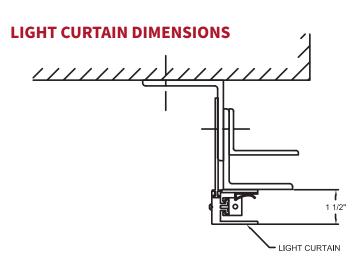

#### **ADDITIONAL FEATURES**

- Improved aesthetics by eliminating the visibility of the sensing edge in the opening. It protrudes only 1 1/2" from the guide, offering minimal disruption and a clean look.
- Dynamic sequential blanking to eliminate the light curtain being triggered by door deflection due to wind.
- The extruded mounting channel easily attaches to the guide design, allowing for easy installation.