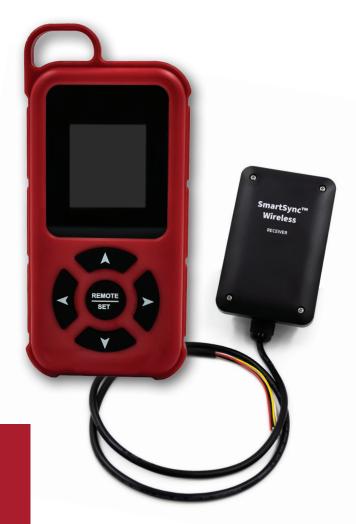

## **SMARTSYNC™ WIRELESS REMOTE**

Wireless Remote Controlller

## WIRELESS CONTROL OF YOUR DOOR OR GRILLE

SmartSync™ Wireless Remote comes equipped with an anti-shock design for industrial handling. This heavy-duty remote is compatible with most motor-operated doors, grilles or counter doors.\*

## **FEATURES**

- Battery saving: screen shuts off after inactivity.
- Easy-to-read screen despite lighting conditions.
- ► Designed for durability, the specialized case protects the unit from damage due to drops.
- ► A built-in clip attaches to forklifts and other equipment for easy access.
- Remotes can be paired with the receiver from the floor–no scissor lift or ladder needed.
- Connect to up to 90 doors on a single remote–each door can be named using letters/numbers.
- Easy to duplicate the paring content from one remote to another.

SmartSync™ Wireless Remote requires a remote and receiver for operation. Photo eyes or a sensing edge are also required. This product is compatible with our SmartSync™ Wireless Safety Edge Kit and can be purchased with the remote and receiver. Or, the SmartSync Wireless remote can be purchased separately to be added to a SmartSync Wireless Safety Edge Kit.