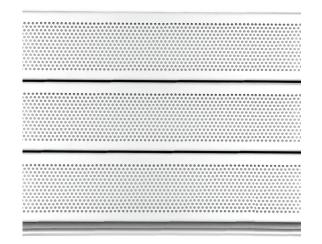

# **SCREENGARD**<sup>™</sup>

Perforated Slats

ScreenGard<sup>™</sup> Perforated Slats are the best of both worlds—they provide the security of a rolling service door and the visibility and ventilation of a grille.

### **GALVANIZED STEEL**

**ALUMINUM** 

| Steel                 |                         | Aluminum                  |
|-----------------------|-------------------------|---------------------------|
| 20 Gauge              | Service Door Slat Gauge | 16 Gauge                  |
| 22 Gauge              | Counter Door Slat Gauge | N/A                       |
| Perforated Galvanized | Slat Material           | Perforated Clear Anodized |
| 22%                   | Open Space*             | 25%                       |
| Yes                   | Every Slat              | Yes                       |
| Yes                   | Alternating Slats       | Yes                       |

\*Open space percentage that is provided applies to a door that has every slat perforated. Alternating slats will decrease the overall airflow by approximately half.