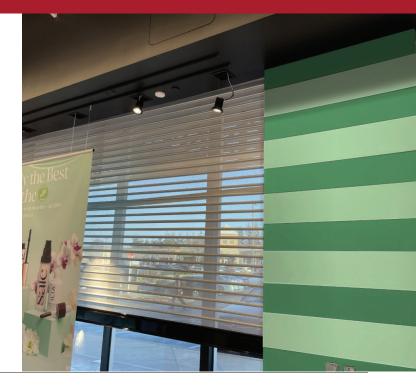

## ScreenGard<sup>™</sup> Aluminum Aesthetic

## A SMALLER FOOTPRINT WITH MORE VISIBILITY

Sophisticated and sleek, Aluminum Aesthetic offers the visibility and airflow of a security grille with the protection of a rolling service door. The compact grille guides are 20% smaller than the standard, allowing for a more minimalist design.

ScreenGard<sup>™</sup> Aluminum Aesthetic option is a hybrid solution for low-profile security and visibility.

#### **SEAMLESS FINISH**

An extruded aluminum bottom bar and closure plate make the door appear nearly invisible when open. ScreenGard™ Aluminum Aesthetic is perfect for retail storefronts and commercial buildings that need a smart and compact security solution.