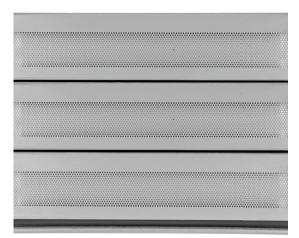

# **SCREENGARD**<sup>™</sup>

Perforated Slats

ScreenGard<sup>™</sup> Perforated Slats are the best of both worlds—they provide the security of a rolling service door and the visibility and ventilation of a grille.

### **GALVANIZED STEEL**

**ALUMINUM** 

| Steel                 |                         | Aluminum                  |
|-----------------------|-------------------------|---------------------------|
| 20 Gauge              | Service Door Slat Gauge | 16 Gauge                  |
| 22 Gauge              | Counter Door Slat Gauge | N/A                       |
| Perforated Galvanized | Slat Material           | Perforated Clear Anodized |
| 22%                   | Open Space*             | 25%                       |
| Yes                   | Every Slat              | Yes                       |
| Yes                   | Alternating Slats       | Yes                       |

\*Open space percentage that is provided applies to a door that has every slat perforated. Alternating slats will decrease the overall airflow by approximately half.