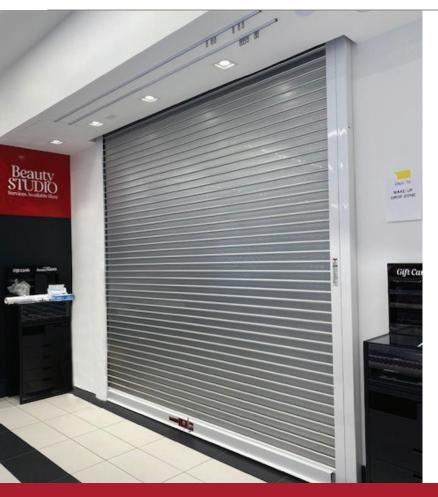

## ScreenGard<sup>™</sup> Aluminum Aesthetic

## A SMALLER FOOTPRINT WITH MORE VISIBILITY

Sophisticated and sleek, Aluminum Aesthetic offers the visibility and airflow of a security grille with the protection of a rolling service door. The compact grille guides are 20% smaller than the standard, allowing for a more minimalist design.

ScreenGard<sup>™</sup> Aluminum Aesthetic option is a hybrid solution for low-profile security and visibility.

#### **SEAMLESS FINISH**

An extruded aluminum bottom bar and closure plate make the door appear nearly invisible when open. ScreenGard™ Aluminum Aesthetic is perfect for retail storefronts and commercial buildings that need a smart and compact security solution.