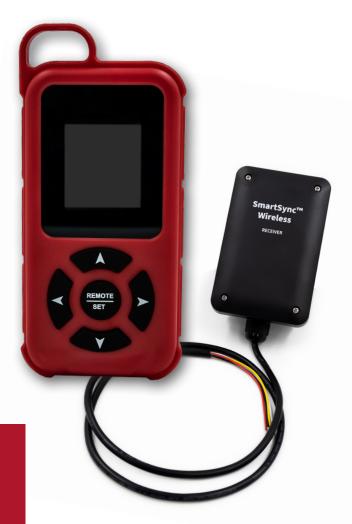

## **SMARTSYNC™ WIRELESS REMOTE**

Wireless Remote Controlller

## WIRELESS CONTROL OF YOUR DOOR OR GRILLE

SmartSync™ Wireless Remote comes equipped with an anti-shock design for industrial handling. This heavy-duty remote is compatible with most motor-operated doors, grilles or counter doors.\*

## **FEATURES**

- Battery saving: screen shuts off after inactivity.
- Easy-to-read screen despite lighting conditions.
- Designed for durability, the specialized case protects the unit from damage due to drops.
- A built-in clip attaches to forklifts and other equipment for easy access.
- Remotes can be paired with the receiver from the floor-no scissor lift or ladder needed.
- Connect to up to 90 doors on a single remote-each door can be named using letters/numbers.
- Easy to duplicate the paring content from one remote to another.

SmartSync™ Wireless Remote requires a remote and receiver for operation. Photo eyes or a sensing edge are also required. This product is compatible with our SmartSync™ Wireless Safety Edge Kit and can be purchased with the remote and receiver. Or, the SmartSync Wireless remote can be purchased separately to be added to a SmartSync Wireless Safety Edge Kit.