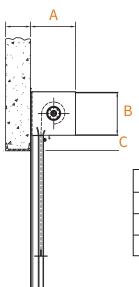

# **TUBE MOTOR SIDE VIEW**

| Door Type    | A                 | В         | С  |
|--------------|-------------------|-----------|----|
| Service Door | 14 1/2" - 20 1/2" | 14" ~ 20" | 5" |
| Grilles      | 13 1/2" - 21 1/2" | 13" ~ 21" | 5" |
| Shutter      | 12 1/8" - 14 1/8" | 12" ~ 14" | 3" |