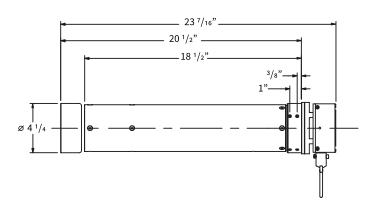

# **4" TUBE MOTOR**

# **TUBE MOTOR SIDE VIEW**

| Door Type    | A                 | В         | С  |
|--------------|-------------------|-----------|----|
| Service Door | 14 1/2" - 20 1/2" | 14" ~ 20" | 5" |
| Grilles      | 13 1/2" - 21 1/2" | 13" ~ 21" | 5" |
| Shutter      | 12 1/8" - 14 1/8" | 12" ~ 14" | 3" |