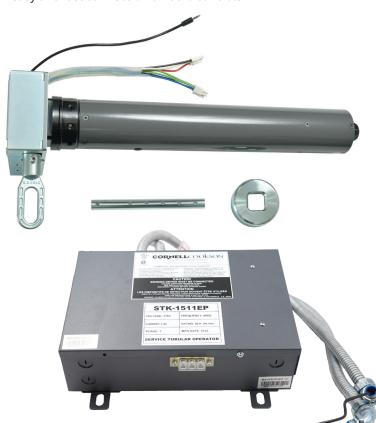

# **TUBE MOTOR OPERATOR**

Service Tubular AC Motor Operator with Hand Crank

#### STANDARD FEATURES AND BENEFITS

- ► Convenience of a motor in a low profile sleek design
- Easy to install and functionality consistent with our SGH operators
- Compact side room and light weight
- ► Improved daily cycle usage 5 cycles/hour
- ▶ UL325 Listed
- Available in 3" and 4" type motors to work with a wide range of door sizes
- Auxiliary hand crank for emergency operation
- Cycle counter
- ► Terminal connection for a monitored entrapment protection device
- Onboard open and close limit signaling connections
- 24 VDC warning output signal when the door is moving
- Onboard Open/Close/Stop buttons
- Close override if the entrapment protection device short circuits

### **OPTIONS**

Module for secondary monitored entrapment protection device

## **TECHNICAL SPECIFICATIONS**

Power Supply......120 V 60Hz

Duty.....5 - 10 cycles /hr

## STANDARD COMPONENTS

**AUTO-RESET THERMAL PROTECTION - Prevents Motor Burnout** 

**ELECTRONIC LIMIT SWITCHES** - Ease of setting limits through 3-button station at floor level

**OPERATOR SAFETY FEATURE** - Activating "Open", "Stop" or a remote transmitter button stops the movement of a closing door

PRE-WIRED FOR SENSING EDGE/SENSING DEVICES - A sensing edge, photo eyes or other detection devices can be easily connected. Standard one second time delay prior to reversing prevents damage to door and operator

**STANDARD EXTERIOR RADIO-CONTROL TERMINAL** - Provides for easy and fast connection of radio controls

Our Tube Motor is ideal for rolling counter doors, security grilles and light gauge service doors (22 & 24 gauge).