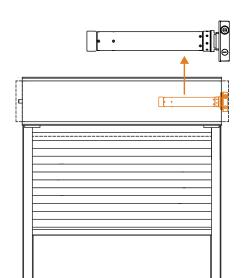

**STANDARD EXTERIOR RADIO-CONTROL TERMINAL** - Provides for easy and fast connection of radio controls

Our Tube Motor is ideal for rolling counter doors, security grilles and light gauge service doors (22 & 24 gauge).