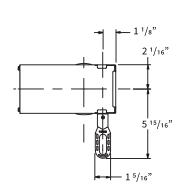

# **TUBE MOTOR SIDE VIEW**

| Door Type    | A                 | В         | С  |
|--------------|-------------------|-----------|----|
| Service Door | 14 1/2" - 20 1/2" | 14" ~ 20" | 5" |
| Grilles      | 13 1/2" - 21 1/2" | 13" ~ 21" | 5" |
| Shutter      | 12 1/8" - 14 1/8" | 12" ~ 14" | 3" |