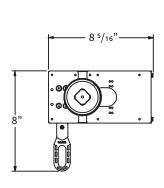

cycles /hr

## STANDARD COMPONENTS

**AUTO-RESET THERMAL PROTECTION - Prevents Motor Burnout** 

**ELECTRONIC LIMIT SWITCHES** - Ease of setting limits through 3-button station at floor level

**OPERATOR SAFETY FEATURE** - Activating "Open", "Stop" or a remote transmitter button stops the movement of a closing door

PRE-WIRED FOR SENSING EDGE/SENSING DEVICES - A sensing edge, photo eyes or other detection devices can be easily connected. Standard one second time delay prior to reversing prevents damage to door and operator

**STANDARD EXTERIOR RADIO-CONTROL TERMINAL** - Provides for easy and fast connection of radio controls



Our Tube Motor is ideal for rolling counter doors, security grilles and light gauge service doors (22 & 24 gauge).



# **4" TUBE MOTOR**







## 3" TUBE MOTOR







# **TUBE MOTOR FRONT VIEW**



# **TUBE MOTOR SIDE VIEW**



| Door Type    | A                 | В         | С  |
|--------------|-------------------|-----------|----|
| Service Door | 14 1/2" - 20 1/2" | 14" ~ 20" | 5" |
| Grilles      | 13 1/2" - 21 1/2" | 13" ~ 21" | 5" |
| Shutter      | 12 1/8" - 14 1/8" | 12" ~ 14" | 3" |