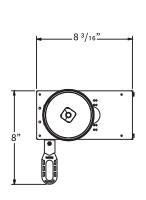

V 60Hz

Duty.....5 - 10 cycles /hr

## STANDARD COMPONENTS

**AUTO-RESET THERMAL PROTECTION - Prevents Motor Burnout** 

**ELECTRONIC LIMIT SWITCHES** - Ease of setting limits through 3-button station at floor level

**OPERATOR SAFETY FEATURE** - Activating "Open", "Stop" or a remote transmitter button stops the movement of a closing door

PRE-WIRED FOR SENSING EDGE/SENSING DEVICES - A sensing edge, photo eyes or other detection devices can be easily connected. Standard one second time delay prior to reversing prevents damage to door and operator

**STANDARD EXTERIOR RADIO-CONTROL TERMINAL** - Provides for easy and fast connection of radio controls



Our Tube Motor is ideal for rolling counter doors, security grilles and light gauge service doors (22 & 24 gauge).



# **4" TUBE MOTOR**







## 3" TUBE MOTOR







# **TUBE MOTOR FRONT VIEW**



# **TUBE MOTOR SIDE VIEW**



| Door Type    | A                 | В         | С  |
|--------------|-------------------|-----------|----|
| Service Door | 14 1/2" - 20 1/2" | 14" ~ 20" | 5" |
| Grilles      | 13 1/2" - 21 1/2" | 13" ~ 21" | 5" |
| Shutter      | 12 1/8" - 14 1/8" | 12" ~ 14" | 3" |