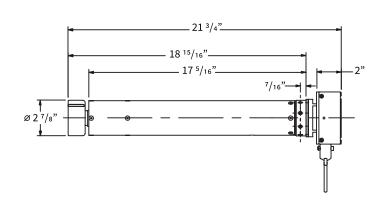

# **TUBE MOTOR SIDE VIEW**

| Door Type    | A                 | В         | С  |
|--------------|-------------------|-----------|----|
| Service Door | 14 1/2" - 20 1/2" | 14" ~ 20" | 5" |
| Grilles      | 13 1/2" - 21 1/2" | 13" ~ 21" | 5" |
| Shutter      | 12 1/8" - 14 1/8" | 12" ~ 14" | 3" |