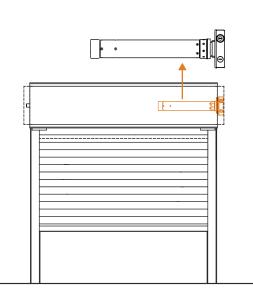

# **Technical Drawings**

AlarmGard<sup>®</sup> Tube Motor Front View AlarmGard<sup>®</sup> Tube Motor Side View

Standard AlarmGard® Motor Operator Side View