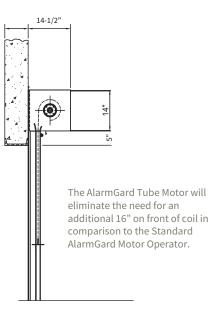

# **Technical Drawings**

AlarmGard<sup>®</sup> Tube Motor Front View AlarmGard<sup>®</sup> Tube Motor Side View

Standard AlarmGard® Motor Operator Side View