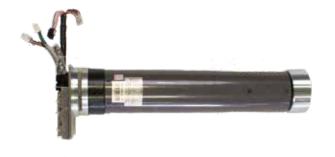

# ALARMGARD® TUBE MOTOR OPERATOR

ROLLING FIRE DOORS & COUNTER FIRE SHUTTERS

AlarmGard<sup>®</sup> Tube Motor Operators are concealed in the shaft assembly, making them ideal for openings with tight clearances or when you need to conceal the operator drive components without adding a bulky and unsightly motor cover. The AlarmGard Tube motor operator can be used on Fire Doors or Counter Fire Shutters.

## **Features and Benefits**

- Convenience of motor operation in a low profile, concealed design.
- ► Auto-Reset and selectable Auto-Open.
- Available with or without battery back up.
- UL 325 compliant and UL 864 Listed motor assembly.
- ▶ Rated for up to 10 cycles per day.
- Electrical Connections from the operator to wall mounted control panel is plug and play.
- Internal fail-safe release device and internal centrifugal governor.