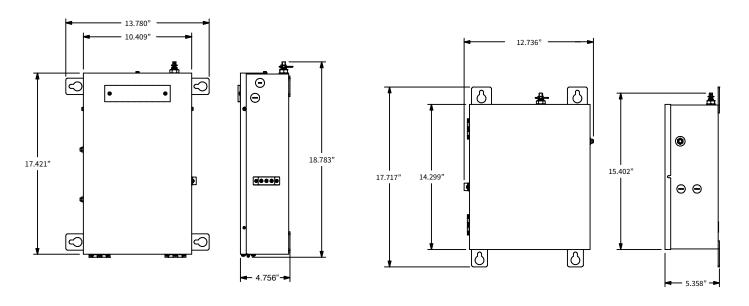

VAC/50 Hz |
|---------------------------------------------------------------------------------------|
| Activation Input •••••••••••••24 V                                                    |
| Phase ••••• 1                                                                         |
| Duty · · · · · · · · · up to 10 cycles/day                                            |
| Auxiliary Manual Operation ••••• No                                                   |



800.233.8366 cornelliron.com CornellCookson, Inc. is an ISO 9001:2015 registered company 1.2019

# **Technical Drawings**

AlarmGard<sup>®</sup> Tube Motor Front View AlarmGard<sup>®</sup> Tube Motor Side View

Standard AlarmGard® Motor Operator Side View







## **Motor Control Panel**

## **Battery Back Up Motor Control Panel**



### **CUSTOM-DESIGNED SOLUTIONS**

Our experienced Architectural Design Support Team can customize our products to fit your specific application. Call 800.233.8366 ext. 4551 • architecturaldesignsupport@cornellcookson.com



800.233.8366 | cornelliron.com CornellCookson, Inc. is an ISO 9001:2015 registered company 1.2019