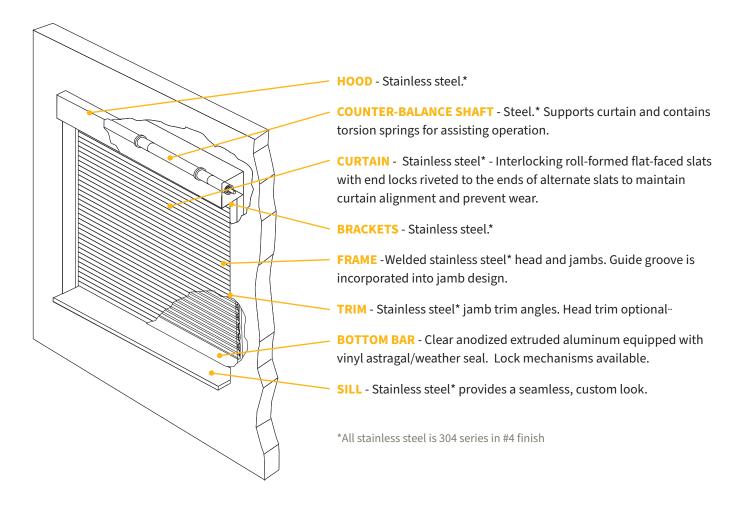

#### STANDARD COMPONENT MATERIALS AND FINISHES

#### PACKAGED-AND FABRICATED-WITH CARE

Our Rolling Counter Door Package Unit with fully welded frame and integrated sill is a complete, ready-to-install package fabricated with you in mind. From its functional components to its style, every piece was carefully considered. It is available in 304 series stainless steel in #4 finish and powder coat in over 180 colors. Operation options are offered in hand crank, push up, and tube motors to continue the simplicity of installation and minimalist look and feel.