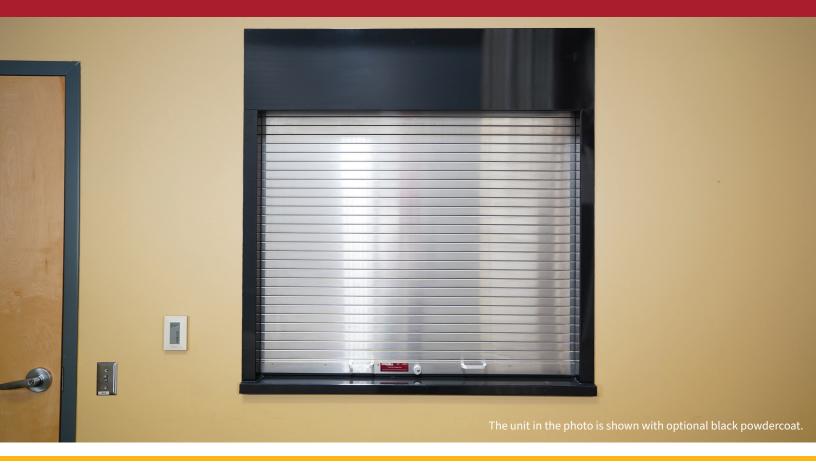

# **ROLLING COUNTER DOOR PACKAGE UNIT**

Model ESC20 with frame and integrated sill

### **FLAWLESS APPEARANCE**

Our Rolling Counter Door Package Unit features minimal transitions and seams with no exposed edges, creating a true marvel of smooth rolling steel. The bottom bar construction has also been reimagined and no longer hangs below the fascia when in the fully open position. This allows customers to get an unobstructed, clear view.

#### PACKAGED-AND FABRICATED-WITH CARE

Our Rolling Counter Door Package Unit with fully welded frame and integrated sill is a complete, ready-to-install package fabricated with you in mind. From its functional components to its style, every piece was carefully considered. It is available in 304 series stainless steel in #4 finish and powder coat in over 180 colors. Operation options are offered in hand crank, push up, and tube motors to continue the simplicity of installation and minimalist look and feel.