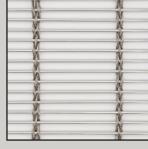

® METAL MESH GRILLE**

Models EAG10C, EAG10V, EAG10S



A retail storefront is a great way to display merchandise and generate interest. But the same glass windows and doors that display the merchandise, can also leave the store vulnerable to smash-and-grab theft or vandalism. The SteelWeave Metal Mesh Grille is the perfect added security – it can be installed behind the glass and rolled up or down as needed.

When the grille is in the open position, it is undetected by shoppers. When it is in the closed position it not only provides added security, it also adds a touch of elegance while the open design of the type 316 stainless steel mesh grille allows those passing by to window shop.



## **ELEGANT SECURITY FOR HIGH END RETAIL**



## **CURTAIN OPTIONS**

Two standard design options





**TIGRIS**