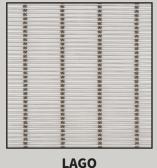

VE® METAL MESH GRILLE**

Models EAG10C, EAG10V, EAG10S



A retail storefront is a great way to display merchandise and generate interest. But the same glass windows and doors that display the merchandise, can also leave the store vulnerable to smash-and-grab theft or vandalism. The SteelWeave Metal Mesh Grille is the perfect added security – it can be installed behind the glass and rolled up or down as needed.

When the grille is in the open position, it is undetected by shoppers. When it is in the closed position it not only provides added security, it also adds a touch of elegance while the open design of the type 316 stainless steel mesh grille allows those passing by to window shop.



## **ELEGANT SECURITY FOR HIGH END RETAIL**



## **CURTAIN OPTIONS**

Two standard design options





**TIGRIS**