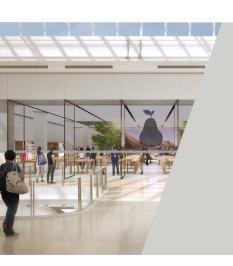

## **STEELWEAVE® METAL MESH GRILLE**

Models EAG10C, EAG10V, EAG10S



A retail storefront is a great way to display merchandise and generate interest. But the same glass windows and doors that display the merchandise, can also leave the store vulnerable to smash-and-grab theft or vandalism. The SteelWeave Metal Mesh Grille is the perfect added security – it can be installed behind the glass and rolled up or down as needed.

When the grille is in the open position, it is undetected by shoppers. When it is in the closed position it not only provides added security, it also adds a touch of elegance while the open design of the type 316 stainless steel mesh grille allows those passing by to window shop.



## **ELEGANT SECURITY FOR HIGH END RETAIL**



## **CURTAIN OPTIONS**

Two standard design options





**TIGRIS**