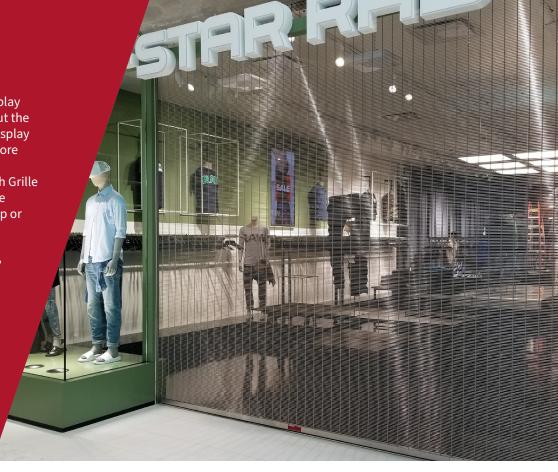

## **STEELWEAVE® METAL MESH GRILLE**

Models EAG10C, EAG10V, EAG10S

A retail storefront is a great way to display merchandise and generate interest. But the same glass windows and doors that display the merchandise, can also leave the store vulnerable to smash-and-grab theft or vandalism. The SteelWeave Metal Mesh Grille is the perfect added security – it can be installed behind the glass and rolled up or down as needed.

When the grille is in the open position, it is undetected by shoppers. When it is in the closed position it not only provides added security, it also adds a touch of elegance while the open design of the type 316 stainless steel mesh grille allows those passing by to window shop.