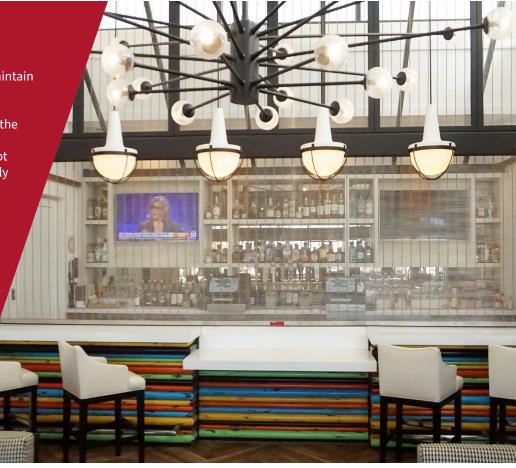

### **SECURITY AT ITS FINEST**

Protecting your bar is absolutely crucial to maintain a successful business. Whether you are trying to protect the alcohol behind the bar during business hours or the entire bar after closing, the SteelWeave Metal Mesh Grille is ideal for your application. Just think of the time saved by not having to mov e alcohol to be locked up nightly - the SteelWeave Grille rolls down and the alcohol is secured in place. It also provides a unique element that complements and enhances any bar's design while providing security.

#### **ELEGANT AESTHETICS**

Made of a woven type 316 stainless steel mesh material, it exudes elegance while still offering visibility of the products you are selling when in the closed position. When in the open position, it integrates into the bar area nearly invisible to patrons.