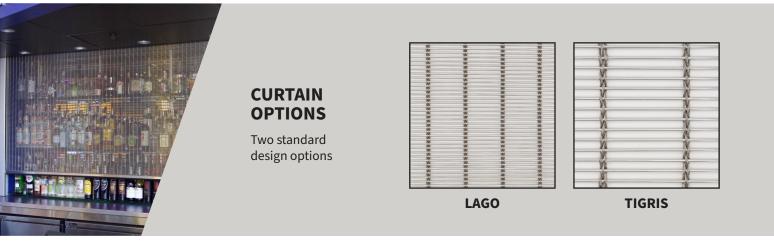

#### **ELEGANT AESTHETICS**

Made of a woven type 316 stainless steel mesh material, it exudes elegance while still offering visibility of the products you are selling when in the closed position. When in the open position, it integrates into the bar area nearly invisible to patrons.