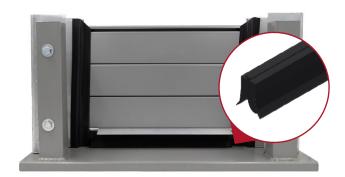

ace a sensing edge! This kit allows you to repair the sensing edge on-the-go, eliminating the need for a follow-up appointment. Available in two options for counter doors and grilles, or service and insulated doors.

Repair kits can be ordered through the service department. Each kit contains enough components for up to 5 completed edges that can be configured as primary or secondary devices.

Note: Not approved for use on fire rated products. Sensing edge max width 20'.

## **WHAT'S INSIDE**

Your selected kit option includes:

- ▶ 50' roll of edging
- ► 5 wired end caps to be paired with either of the included 5 monitored and 5 non-monitored end caps
- ▶ 10 end blocks
- ► All required hardware
- ► Repair instructions

## **COUNTER DOORS & GRILLES**





## **SERVICE & INSULATED DOORS**