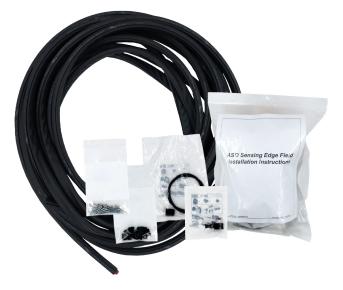

## **WHAT'S INSIDE**

Your selected kit option includes:

- ▶ 50' roll of edging
- ► 5 wired end caps to be paired with either of the included 5 monitored and 5 non-monitored end caps
- ▶ 10 end blocks
- ► All required hardware
- ► Repair instructions

## **COUNTER DOORS & GRILLES**