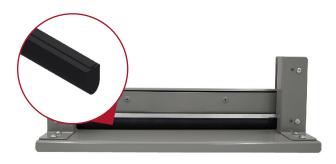

or replacement parts to repair or replace a sensing edge! This kit allows you to repair the sensing edge on-the-go, eliminating the need for a follow-up appointment. Available in two options for counter doors and grilles, or service and insulated doors.

Repair kits can be ordered through the service department. Each kit contains enough components for up to 5 completed edges that can be configured as primary or secondary devices.

Note: Not approved for use on fire rated products. Sensing edge max width 20'.

## **WHAT'S INSIDE**

Your selected kit option includes:

- ▶ 50' roll of edging
- ► 5 wired end caps to be paired with either of the included 5 monitored and 5 non-monitored end caps
- ▶ 10 end blocks
- ► All required hardware
- ► Repair instructions

## **COUNTER DOORS & GRILLES**





## **SERVICE & INSULATED DOORS**