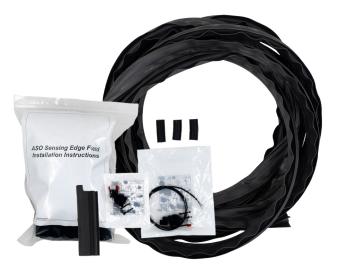

## **WHAT'S INSIDE**

Your selected kit option includes:

- ▶ 50' roll of edging
- ► 5 wired end caps to be paired with either of the included 5 monitored and 5 non-monitored end caps
- ▶ 10 end blocks
- ► All required hardware
- ► Repair instructions

## **SERVICE & INSULATED DOORS**