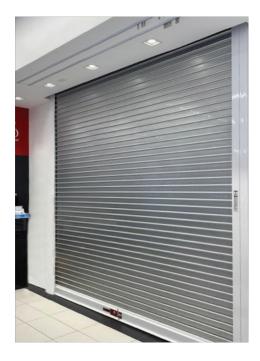

### ScreenGard™ Aluminum Aesthetic

The Aluminum Aesthetic package is a brilliant option for ScreenGard™ Perforated Slat Doors. The package includes compact extruded aluminum guides ideal for areas with minimal sideroom and a closure plate that makes the door appear practically invisible when open. The ScreenGard Aluminum Aesthetic door can be easily mounted to tubes for a streamlined, easy to conceal look, in any retail environment.