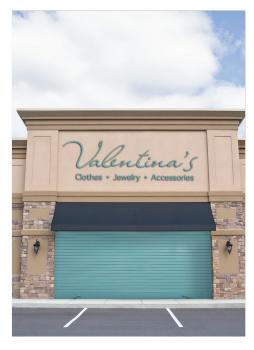

#### StoreDefender® Door

Tested to withstand 2,500 lbs. of force, this door is a storefront's first line of defense against riots. An 18 gauge curtain, 6" heavy-duty bottom bar, tamper-resistant fasteners, and continuous wind locks protect against tool, body force, and lifting attempts. Upgrade StoreDefender™ with an AlarmGard operating system and a battery backup for optimal security. This versatile door is available in all standard finishes and more than 180 powder coat colors, and custom graphics.