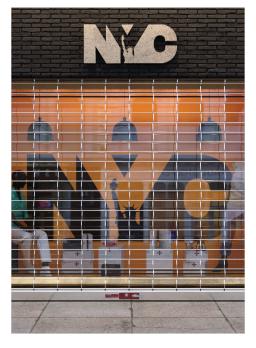

#### Visionaire® MicroCoil® Grille

The smartly-designed Visionare® MicroCoil® Grille is compact, taking 40% less headroom than standard grilles. When this grille coils closed, its 304 stainless steel links nest tightly together, needing only 15.5 inches of headroom. The grille's quiet operation, dependable security, and low maintenance are excellent perks. Big aesthetics come in a small package with customizable curtain patterns and aluminum or stainless steel finish options.