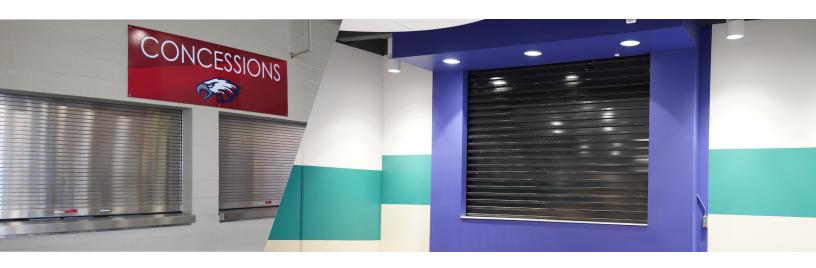

System powered by LiftMaster® is an exclusive line that includes more than 20 models. These doors satisfy the high speed and durability needs for your storage facility without skimping on aesthetics.

#### PROVEN PROTECTION

Our Defender® Series doors push your security to a new level. Safeguard your building from severe weather, high-velocity impact, and forced entry with our line of reinforced doors. The Defender Series is certified to withstand extreme wind loads and resist crowd-related incidents.

#### **RELIABLE CLIMATE-CONTROL**

Efficient temperature control creates a barrier around your equipment. Our line of insulated doors provide an innovative solution for reducing air transference and maintaining an ideal interior climate.



## ADD EXTRA LAYERS OF PROTECTION TO YOUR CAMPUS