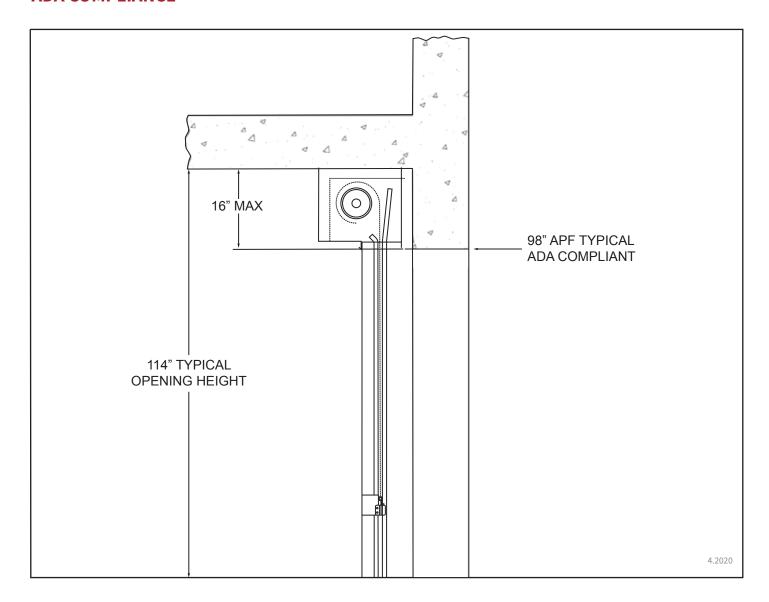

## **ADA COMPLIANCE**

The Extreme High Performance MicroCoil Grille - 500K Cycles was designed with parking in mind. One of every six accessible parking spaces must be ADA van accessible in a parking garage. Since an ADA van only clears a typical opening of the parking structure by  $\sim 16$ ", installing a security grille used to be quite the challenge.

Not anymore. The Extreme MicroCoil Grille

easily fits in that ~16", allowing ADA vans to enter most existing parking garages with ease. Its patented link system not only coils tighter than any other grille on the market, but also coils quietly – a big benefit for multi-use spaces that combine parking, retail, and residential use. Parking garage managers no longer have to compromise security for ADA compliance!