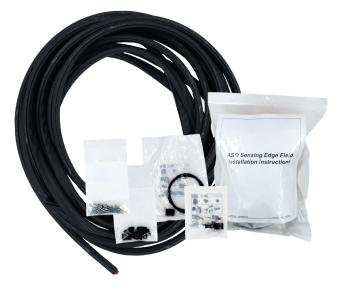

## WHAT'S INSIDE

Your selected kit option includes:

- 50' roll of edging
- 5 wired end caps to be paired with either of the included 5 monitored and 5 non-monitored end caps
- 10 end blocks
- All required hardware
- Repair instructions