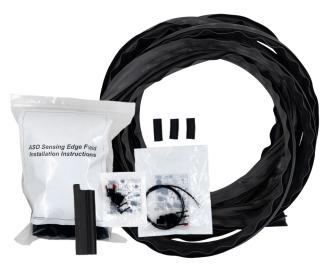

## WHAT'S INSIDE

Your selected kit option includes:

- 50' roll of edging
- 5 wired end caps to be paired with either of the included 5 monitored and 5 non-monitored end caps
- 10 end blocks
- All required hardware
- Repair instructions