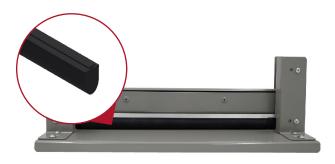

have to wait for replacement parts to repair or replace a sensing edge! This kit allows you to repair the sensing edge on-the-go, eliminating the need for a follow-up appointment. Available in two options for counter doors and grilles, or service and insulated doors.

Repair kits can be ordered through the service department. Each kit contains enough components for up to 5 completed edges that can be configured as primary or secondary devices.

Note: Not approved for use on fire rated products. Sensing edge max width 20'.

## WHAT'S INSIDE

Your selected kit option includes:

- 50' roll of edging
- 5 wired end caps to be paired with either of the included 5 monitored and 5 non-monitored end caps
- 10 end blocks
- All required hardware
- Repair instructions

## **COUNTER DOORS & GRILLES**





## **SERVICE & INSULATED DOORS**