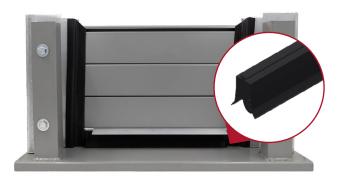

repair or replace a sensing edge! This kit allows you to repair the sensing edge on-the-go, eliminating the need for a follow-up appointment. Available in two options for counter doors and grilles, or service and insulated doors.

Repair kits can be ordered through the service department. Each kit contains enough components for up to 5 completed edges that can be configured as primary or secondary devices.

Note: Not approved for use on fire rated products. Sensing edge max width 20'.

## WHAT'S INSIDE

Your selected kit option includes:

- 50' roll of edging
- 5 wired end caps to be paired with either of the included 5 monitored and 5 non-monitored end caps
- 10 end blocks
- All required hardware
- Repair instructions

## **COUNTER DOORS & GRILLES**





## **SERVICE & INSULATED DOORS**